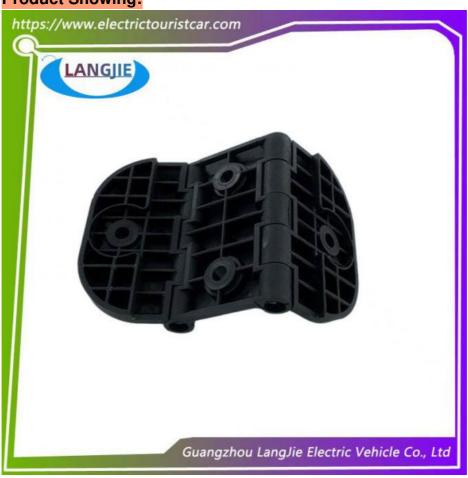

# Four Wheel Electric Patrol Vehicle Accessories LVTONG Glass Enclosed Door Hinges

## **Specification**

| Item Name        | Glass door hinges                                                                                                         |
|------------------|---------------------------------------------------------------------------------------------------------------------------|
| Packing          | Carton                                                                                                                    |
| Fits on          | Used For Tourist car and shuttle bus car ,electric golf car ,electric club car ,electric hunting car .electric golf carts |
| MOQ              | 1PC                                                                                                                       |
| MaterialPla      | plastics                                                                                                                  |
| Payment Terms    | T/T                                                                                                                       |
| Product User for | Tourist car and shuttle bus,freight car                                                                                   |
| Delivery Time    | 5-20 days after received 100%                                                                                             |
| Package          | 1. Standard export neutral packing                                                                                        |
|                  | 2. Standard export brand packing                                                                                          |
| Loading Port     | Guangzhou Shenzhen port or customer pointed port                                                                          |