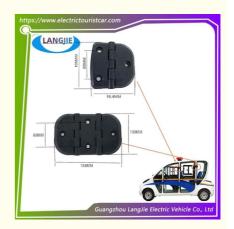

# Four Wheel Electric Patrol Vehicle Accessories LVTONG Glass Enclosed Door Hinges

## **Specification**

| Item Name        | Glass door hinges                                                                                                         |
|------------------|---------------------------------------------------------------------------------------------------------------------------|
| Packing          | Carton                                                                                                                    |
| Fits on          | Used For Tourist car and shuttle bus car ,electric golf car ,electric club car ,electric hunting car .electric golf carts |
| MOQ              | 1PC                                                                                                                       |
| MaterialPla      | plastics                                                                                                                  |
| Payment Terms    | T/T                                                                                                                       |
| Product User for | Tourist car and shuttle bus,freight car                                                                                   |
| Delivery Time    | 5-20 days after received 100%                                                                                             |
| Package          | 1. Standard export neutral packing                                                                                        |
|                  | 2. Standard export brand packing                                                                                          |
| Loading Port     | Guangzhou Shenzhen port or customer pointed port                                                                          |