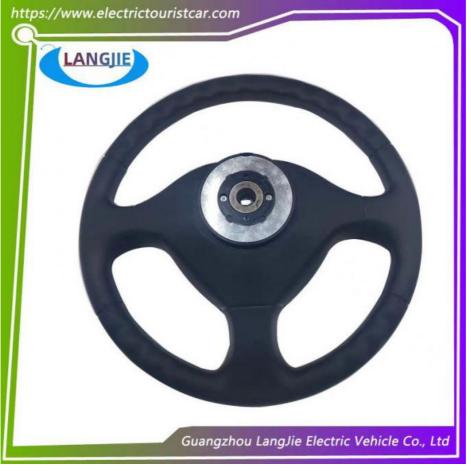

# Electric Four-Wheel Sightseeing Car 36 Tooth Circular Black Steering Wheel 30MM Component

## Electric Four-Wheel Sightseeing Car 36 Tooth Circular Black Steering Wheel 30MM Component

## **Specification**

| Item Name        | Steering wheel                                                                                                            |  |  |  |  |
|------------------|---------------------------------------------------------------------------------------------------------------------------|--|--|--|--|
| Packing          | Carton                                                                                                                    |  |  |  |  |
| Fits on          | Used For Tourist car and shuttle bus car ,electric golf car ,electric club car ,electric hunting car .electric golf carts |  |  |  |  |
| MOQ              | 1PC                                                                                                                       |  |  |  |  |
| MaterialPla      | glue                                                                                                                      |  |  |  |  |
| Payment Terms    | Т/Т                                                                                                                       |  |  |  |  |
| Product User for | Tourist car and shuttle bus,freight car                                                                                   |  |  |  |  |
| Delivery Time    | 5-20 days after received 100%                                                                                             |  |  |  |  |
| Package          | 1. Standard export neutral packing                                                                                        |  |  |  |  |
|                  | 2. Standard export brand packing                                                                                          |  |  |  |  |
| Loading Port     | Guangzhou Shenzhen port or customer pointed port                                                                          |  |  |  |  |