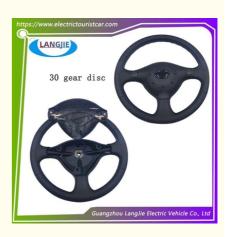

# Electric Four-Wheel Sightseeing Car 36 Tooth Circular Black Steering Wheel 30MM Component

## Electric Four-Wheel Sightseeing Car 36 Tooth Circular Black Steering Wheel 30MM Component