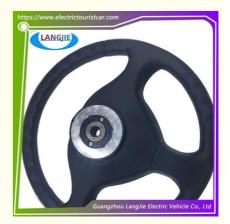

# Electric Sightseeing Car Steering Wheel Marshell Sightseeing Car Steering Wheel

# **Electric Sightseeing Car Steering Wheel Marshell Sightseeing Car Steering Wheel**

## **Specification**

| Item Name        | Steering wheel                                                                                                            |
|------------------|---------------------------------------------------------------------------------------------------------------------------|
| Packing          | Carton                                                                                                                    |
| Fits on          | Used For Tourist car and shuttle bus car ,electric golf car ,electric club car ,electric hunting car .electric golf carts |
| MOQ              | 1PC                                                                                                                       |
| MaterialPla      | glue                                                                                                                      |
| Payment Terms    | T/T                                                                                                                       |
| Product User for | Tourist car and shuttle bus,freight car                                                                                   |
| Delivery Time    | 5-20 days after received 100%                                                                                             |
| Package          | 1. Standard export neutral packing                                                                                        |
|                  | 2. Standard export brand packing                                                                                          |
| Loading Port     | Guangzhou Shenzhen port or customer pointed port                                                                          |