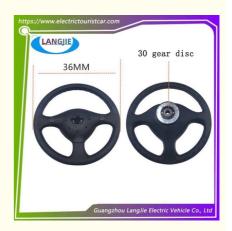

# Electric Sightseeing Car Steering Wheel Marshell Sightseeing Car Steering Wheel

# **Electric Sightseeing Car Steering Wheel Marshell Sightseeing Car Steering Wheel**

## **Specification**

| Item Name        | Steering wheel                                                                                                            |
|------------------|---------------------------------------------------------------------------------------------------------------------------|
| Packing          | Carton                                                                                                                    |
| Fits on          | Used For Tourist car and shuttle bus car ,electric golf car ,electric club car ,electric hunting car .electric golf carts |
| MOQ              | 1PC                                                                                                                       |
| MaterialPla      | glue                                                                                                                      |
| Payment Terms    | T/T                                                                                                                       |
| Product User for | Tourist car and shuttle bus,freight car                                                                                   |
| Delivery Time    | 5-20 days after received 100%                                                                                             |
| Package          | 1. Standard export neutral packing                                                                                        |
|                  | 2. Standard export brand packing                                                                                          |
| Loading Port     | Guangzhou Shenzhen port or customer pointed port                                                                          |