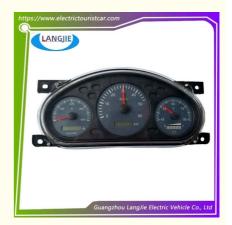

# Marshell Four-Wheel Electric Patrol Vehicle Battery Display Current Combination Instrument Accessories

### **Product Specification**

Part Name: Dashboard
 Applicable Models: Sightseeing Bus
 Packing: Carton Box

• Air Transportation DHL,TNT,FedEx,UPS,EMS,ETC.

International Express:

• MOQ: 1PC

• Delivery Time: 5-20 Days After Received Deposit

Color: Original Color Quality: Original Quality

• Highlight: Electric Patrol Vehicle Battery Display