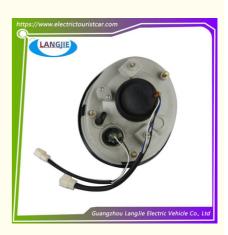

Carton Box

5-20 Working Days

100Unit/Week

Sightseeing Bus Carton Box DHL,TNT,FedEx,UPS,EMS,ETC.

1PC

- 5-20 Days After Received Deposit
- Original Color
- Original Quality
  - Patrol Vehicle Combination Headlights

# **Specification**

| Item Name        | floodlight                                                                                                                |  |  |  |  |
|------------------|---------------------------------------------------------------------------------------------------------------------------|--|--|--|--|
| Packing          | Carton                                                                                                                    |  |  |  |  |
| Fits on          | Used For Tourist car and shuttle bus car ,electric golf car ,electric club car ,electric hunting car .electric golf carts |  |  |  |  |
| MOQ              | 1PC                                                                                                                       |  |  |  |  |
| MaterialPla      | plastics                                                                                                                  |  |  |  |  |
| Payment Terms    | Т/Т                                                                                                                       |  |  |  |  |
| Product User for | Tourist car and shuttle bus,freight car                                                                                   |  |  |  |  |
| Delivery Time    | 5-20 days after received 100%                                                                                             |  |  |  |  |
| Package          | 1. Standard export neutral packing                                                                                        |  |  |  |  |
|                  | 2. Standard export brand packing                                                                                          |  |  |  |  |
| Loading Port     | Guangzhou Shenzhen port or customer pointed port                                                                          |  |  |  |  |