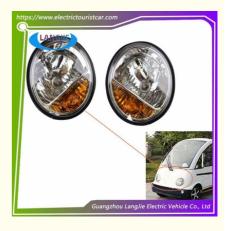

# Strong Lighting Combination Headlights For Marshell Electric Sightseeing And Patrol Vehicle Components

## Strong Lighting Combination Headlights For Marshell Electric Sightseeing And Patrol Vehicle Components

# Product Showing:

Professional to provide domestic manufacturers of electric vehicle repair parts Applicable models:Club Cart Shuttle Bus Classic Car Packing :Carton Box Air Transportation International Express :DHL,TNT,FedEx,UPS,EMS,ETC.