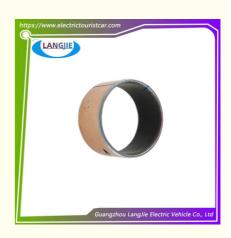

#### Sheep Horn Shaft Copper Bushing

Golf cart sheep horn axle copper lining

Golf Cart Carton Box

DHL,TNT,FedEx,UPS,EMS,ETC.

1PC

- 5-20 Days After Received Deposit
- Original Color
- Original Quality
  - EZGO Socket Keyless Brass Liner

# **Specification**

| Item Name        | Sheep horn shaft copper bushing                                                                                         |  |  |  |  |
|------------------|-------------------------------------------------------------------------------------------------------------------------|--|--|--|--|
| Packing          | Carton                                                                                                                  |  |  |  |  |
| Fits on          | Used For Tourist car and shuttle bus car ,electric golf<br>,electric club car ,electric hunting car .electric golf cart |  |  |  |  |
| MOQ              | 1PC                                                                                                                     |  |  |  |  |
| MaterialPla      | copper                                                                                                                  |  |  |  |  |
| Payment Terms    | Т/Т                                                                                                                     |  |  |  |  |
| Product User for | Tourist car and shuttle bus,freight car                                                                                 |  |  |  |  |
| Delivery Time    | 5-20 days after received 100%                                                                                           |  |  |  |  |
| Package          | 1. Standard export neutral packing                                                                                      |  |  |  |  |
|                  | 2. Standard export brand packing                                                                                        |  |  |  |  |
| Loading Port     | Guangzhou Shenzhen port or customer pointed port                                                                        |  |  |  |  |