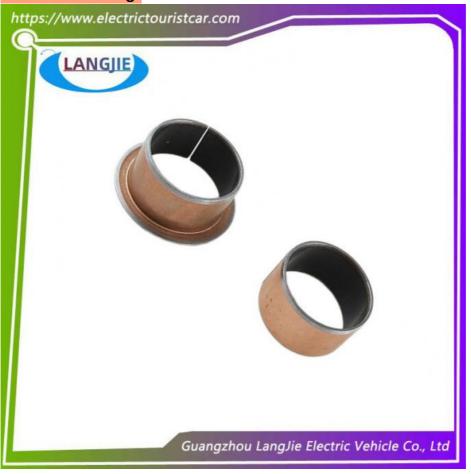

#### Sheep Horn Shaft Copper Bushing

Golf cart sheep horn axle copper lining

Golf Cart Carton Box

DHL,TNT,FedEx,UPS,EMS,ETC.

1PC

- 5-20 Days After Received Deposit
- Original Color
- Original Quality
  - EZGO Socket Keyless Brass Liner

# **Specification**

| Item Name        | Sheep horn shaft copper bushing                                                                                         |  |  |  |  |
|------------------|-------------------------------------------------------------------------------------------------------------------------|--|--|--|--|
| Packing          | Carton                                                                                                                  |  |  |  |  |
| Fits on          | Used For Tourist car and shuttle bus car ,electric golf<br>,electric club car ,electric hunting car .electric golf cart |  |  |  |  |
| MOQ              | 1PC                                                                                                                     |  |  |  |  |
| MaterialPla      | copper                                                                                                                  |  |  |  |  |
| Payment Terms    | Т/Т                                                                                                                     |  |  |  |  |
| Product User for | Tourist car and shuttle bus,freight car                                                                                 |  |  |  |  |
| Delivery Time    | 5-20 days after received 100%                                                                                           |  |  |  |  |
| Package          | 1. Standard export neutral packing                                                                                      |  |  |  |  |
|                  | 2. Standard export brand packing                                                                                        |  |  |  |  |
| Loading Port     | Guangzhou Shenzhen port or customer pointed port                                                                        |  |  |  |  |

## **Product Showing:**

Professional to provide domestic manufacturers of electric vehicle repair parts Applicable models:Club Cart Shuttle Bus Classic Car Packing :Carton Box Air Transportation International Express :DHL,TNT,FedEx,UPS,EMS,ETC.