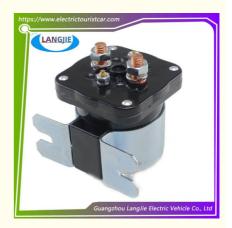

# Convenient Spiral Relay EZGO PDS Electric Golf Cart Component

# **Spiral Relay EZGO PDS Electric Golf Cart Component**

# **Specification**

| Item Name        | Contactor                                                                                                                 |
|------------------|---------------------------------------------------------------------------------------------------------------------------|
| Packing          | Carton                                                                                                                    |
| Fits on          | Used For Tourist car and shuttle bus car ,electric golf car ,electric club car ,electric hunting car .electric golf carts |
| MOQ              | 1PC                                                                                                                       |
| MaterialPla      | Plastic                                                                                                                   |
| Payment Terms    | Т/Т                                                                                                                       |
| Product User for | Tourist car and shuttle bus,freight car                                                                                   |
| Delivery Time    | 5-20 days after received 100%                                                                                             |
| Package          | 1. Standard export neutral packing                                                                                        |
|                  | 2. Standard export brand packing                                                                                          |
| Loading Port     | Guangzhou Shenzhen port or customer pointed port                                                                          |