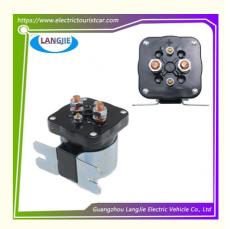

# Convenient Spiral Relay EZGO PDS Electric Golf Cart Component

# **Spiral Relay EZGO PDS Electric Golf Cart Component**

# **Specification**

| Item Name        | Contactor                                                                                                                 |
|------------------|---------------------------------------------------------------------------------------------------------------------------|
| Packing          | Carton                                                                                                                    |
| Fits on          | Used For Tourist car and shuttle bus car ,electric golf car ,electric club car ,electric hunting car .electric golf carts |
| MOQ              | 1PC                                                                                                                       |
| MaterialPla      | Plastic                                                                                                                   |
| Payment Terms    | Т/Т                                                                                                                       |
| Product User for | Tourist car and shuttle bus,freight car                                                                                   |
| Delivery Time    | 5-20 days after received 100%                                                                                             |
| Package          | 1. Standard export neutral packing                                                                                        |
|                  | 2. Standard export brand packing                                                                                          |
| Loading Port     | Guangzhou Shenzhen port or customer pointed port                                                                          |