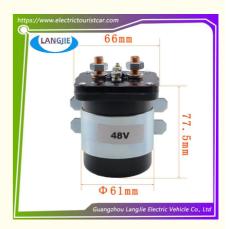

# Original EZGO PDS Golf Cart 48V Contactor Electronic Accessories

### **EZGO PDS Golf Cart 48V Contactor Electronic Accessories**

## **Specification**

| Item Name        | Contactor                                                                                                                 |
|------------------|---------------------------------------------------------------------------------------------------------------------------|
| Packing          | Carton                                                                                                                    |
| Fits on          | Used For Tourist car and shuttle bus car ,electric golf car ,electric club car ,electric hunting car .electric golf carts |
| MOQ              | 1PC                                                                                                                       |
| MaterialPla      | Plastic                                                                                                                   |
| Payment Terms    | Т/Т                                                                                                                       |
| Product User for | Tourist car and shuttle bus,freight car                                                                                   |
| Delivery Time    | 5-20 days after received 100%                                                                                             |
| Package          | 1. Standard export neutral packing                                                                                        |
|                  | 2. Standard export brand packing                                                                                          |
| Loading Port     | Guangzhou Shenzhen port or customer pointed port                                                                          |