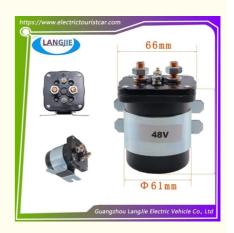

# Original EZGO PDS Golf Cart 48V Contactor Electronic Accessories

### **EZGO PDS Golf Cart 48V Contactor Electronic Accessories**

## **Specification**

| Item Name        | Contactor                                                                                                                 |
|------------------|---------------------------------------------------------------------------------------------------------------------------|
| Packing          | Carton                                                                                                                    |
| Fits on          | Used For Tourist car and shuttle bus car ,electric golf car ,electric club car ,electric hunting car .electric golf carts |
| MOQ              | 1PC                                                                                                                       |
| MaterialPla      | Plastic                                                                                                                   |
| Payment Terms    | Т/Т                                                                                                                       |
| Product User for | Tourist car and shuttle bus,freight car                                                                                   |
| Delivery Time    | 5-20 days after received 100%                                                                                             |
| Package          | 1. Standard export neutral packing                                                                                        |
|                  | 2. Standard export brand packing                                                                                          |
| Loading Port     | Guangzhou Shenzhen port or customer pointed port                                                                          |