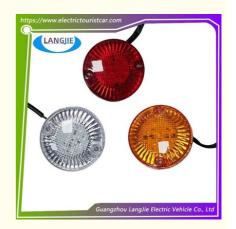

# Round Light 8cm LED 12V Brake Light Marshell Electric Sightseeing And Patrol Car Parts

## Round Light 8cm LED 12V Brake Light Marshell Electric Sightseeing And Patrol Car Parts