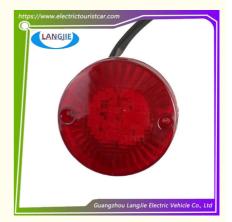

# Marshell Electric Sightseeing And Patrol Cars With 8cm LED Turn Back Taillights

## Marshell Electric Sightseeing And Patrol Cars With 8cm LED Turn Back Taillights

## **Specification**

| Item Name        | tail lamp                                                                                                                 |
|------------------|---------------------------------------------------------------------------------------------------------------------------|
| Packing          | Carton                                                                                                                    |
| Fits on          | Used For Tourist car and shuttle bus car ,electric golf car ,electric club car ,electric hunting car .electric golf carts |
| MOQ              | 1PC                                                                                                                       |
| MaterialPla      | Plastic                                                                                                                   |
| Payment Terms    | T/T                                                                                                                       |
| Product User for | Tourist car and shuttle bus,freight car                                                                                   |
| Delivery Time    | 5-20 days after received 100%                                                                                             |
| Package          | 1. Standard export neutral packing                                                                                        |
|                  | 2. Standard export brand packing                                                                                          |
| Loading Port     | Guangzhou Shenzhen port or customer pointed port                                                                          |