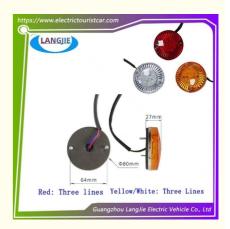

# Marshell Electric Sightseeing And Patrol Cars With 8cm LED Turn Back Taillights

## Marshell Electric Sightseeing And Patrol Cars With 8cm LED Turn Back Taillights

## **Specification**

| Item Name        | tail lamp                                                                                                                 |
|------------------|---------------------------------------------------------------------------------------------------------------------------|
| Packing          | Carton                                                                                                                    |
| Fits on          | Used For Tourist car and shuttle bus car ,electric golf car ,electric club car ,electric hunting car .electric golf carts |
| MOQ              | 1PC                                                                                                                       |
| MaterialPla      | Plastic                                                                                                                   |
| Payment Terms    | T/T                                                                                                                       |
| Product User for | Tourist car and shuttle bus,freight car                                                                                   |
| Delivery Time    | 5-20 days after received 100%                                                                                             |
| Package          | 1. Standard export neutral packing                                                                                        |
|                  | 2. Standard export brand packing                                                                                          |
| Loading Port     | Guangzhou Shenzhen port or customer pointed port                                                                          |