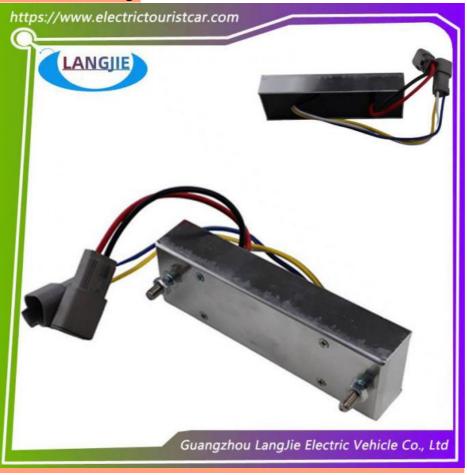

## Electric Golf Cart Club Car Voltage Converter Part 103700301

### **Specification**

| Item Name                                                  | Transformer                                                                                                             |  |  |  |  |
|------------------------------------------------------------|-------------------------------------------------------------------------------------------------------------------------|--|--|--|--|
| Packing                                                    | Carton                                                                                                                  |  |  |  |  |
| Fits on                                                    | Used For Tourist car and shuttle bus car ,electric golf<br>,electric club car ,electric hunting car .electric golf carl |  |  |  |  |
| MOQ                                                        | 1PC                                                                                                                     |  |  |  |  |
| MaterialPla                                                | Plastic                                                                                                                 |  |  |  |  |
| Payment Terms                                              | Т/Т                                                                                                                     |  |  |  |  |
| Product User for                                           | Tourist car and shuttle bus,freight car                                                                                 |  |  |  |  |
| Delivery Time                                              | 5-20 days after received 100%                                                                                           |  |  |  |  |
| Package                                                    | 1. Standard export neutral packing                                                                                      |  |  |  |  |
|                                                            | 2. Standard export brand packing                                                                                        |  |  |  |  |
| Loading Port Guangzhou Shenzhen port or customer pointed p |                                                                                                                         |  |  |  |  |

### **Product Showing:**

Professional to provide domestic manufacturers of electric vehicle repair parts Applicable models:Club Cart Shuttle Bus Classic Car Packing :Carton Box Air Transportation International Express :DHL,TNT,FedEx,UPS,EMS,ETC.