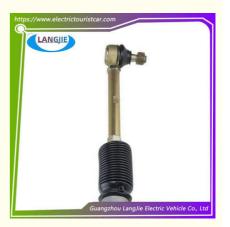

# Electric Sightseeing Car Accessories LVTONG Pull Rod Steering Gear Ball Head Golf Cart

# **Electric Sightseeing Car Accessories LVTONG Pull Rod Steering Gear Ball Head Golf Cart**

## **Specification**

| Item Name        | Traversing gear                                                                                                           |
|------------------|---------------------------------------------------------------------------------------------------------------------------|
| Packing          | Carton                                                                                                                    |
| Fits on          | Used For Tourist car and shuttle bus car ,electric golf car ,electric club car ,electric hunting car .electric golf carts |
| MOQ              | 1PC                                                                                                                       |
| MaterialPla      | iron aluminium                                                                                                            |
| Payment Terms    | T/T                                                                                                                       |
| Product User for | Tourist car and shuttle bus,freight car                                                                                   |
| Delivery Time    | 5-20 days after received 100%                                                                                             |
| Package          | 1. Standard export neutral packing                                                                                        |
|                  | 2. Standard export brand packing                                                                                          |
| Loading Port     | Guangzhou Shenzhen port or customer pointed port                                                                          |