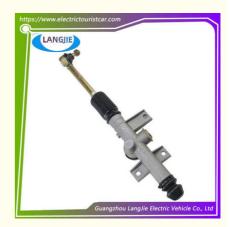

# Electric Sightseeing Car Accessories LVTONG Pull Rod Steering Gear Ball Head Golf Cart

# **Electric Sightseeing Car Accessories LVTONG Pull Rod Steering Gear Ball Head Golf Cart**

## **Specification**

| Item Name        | Traversing gear                                                                                                           |
|------------------|---------------------------------------------------------------------------------------------------------------------------|
| Packing          | Carton                                                                                                                    |
| Fits on          | Used For Tourist car and shuttle bus car ,electric golf car ,electric club car ,electric hunting car .electric golf carts |
| MOQ              | 1PC                                                                                                                       |
| MaterialPla      | iron aluminium                                                                                                            |
| Payment Terms    | T/T                                                                                                                       |
| Product User for | Tourist car and shuttle bus,freight car                                                                                   |
| Delivery Time    | 5-20 days after received 100%                                                                                             |
| Package          | 1. Standard export neutral packing                                                                                        |
|                  | 2. Standard export brand packing                                                                                          |
| Loading Port     | Guangzhou Shenzhen port or customer pointed port                                                                          |