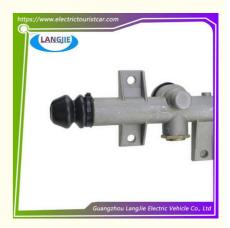

### **Product Specification**

Part Name: Traversing GearApplicable Models: Golf Cart

• Packing: Carton Box

• Air Transportation DHL,TNT,FedEx,UPS,EMS,ETC.

International Express:

• MOQ: 1PC

• Delivery Time: 5-20 Days After Received Deposit

## **Specification**

| Item Name        | Traversing gear                                                                                                           |
|------------------|---------------------------------------------------------------------------------------------------------------------------|
| Packing          | Carton                                                                                                                    |
| Fits on          | Used For Tourist car and shuttle bus car ,electric golf car ,electric club car ,electric hunting car .electric golf carts |
| MOQ              | 1PC                                                                                                                       |
| MaterialPla      | iron aluminium                                                                                                            |
| Payment Terms    | T/T                                                                                                                       |
| Product User for | Tourist car and shuttle bus,freight car                                                                                   |
| Delivery Time    | 5-20 days after received 100%                                                                                             |
| Package          | 1. Standard export neutral packing                                                                                        |
|                  | 2. Standard export brand packing                                                                                          |
| Loading Port     | Guangzhou Shenzhen port or customer pointed port                                                                          |