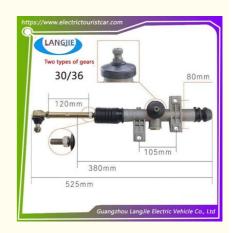

### **Product Specification**

Part Name: Traversing GearApplicable Models: Golf Cart

• Packing: Carton Box

• Air Transportation DHL,TNT,FedEx,UPS,EMS,ETC.

International Express:

• MOQ: 1PC

• Delivery Time: 5-20 Days After Received Deposit

## **Specification**

| Item Name        | Traversing gear                                                                                                           |
|------------------|---------------------------------------------------------------------------------------------------------------------------|
| Packing          | Carton                                                                                                                    |
| Fits on          | Used For Tourist car and shuttle bus car ,electric golf car ,electric club car ,electric hunting car .electric golf carts |
| MOQ              | 1PC                                                                                                                       |
| MaterialPla      | iron aluminium                                                                                                            |
| Payment Terms    | T/T                                                                                                                       |
| Product User for | Tourist car and shuttle bus,freight car                                                                                   |
| Delivery Time    | 5-20 days after received 100%                                                                                             |
| Package          | 1. Standard export neutral packing                                                                                        |
|                  | 2. Standard export brand packing                                                                                          |
| Loading Port     | Guangzhou Shenzhen port or customer pointed port                                                                          |