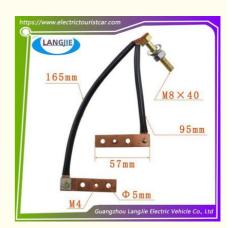

# Electric Motor Carbon Brush Copper Wire For EZGO Golf Cart And Sightseeing Cart Components

# **Electric Motor Carbon Brush Copper Wire Is Used For EZGO Golf Cart And Sightseeing Cart Components**

## **Specification**

| Item Name        | Motor carbon brush                                                                                                        |
|------------------|---------------------------------------------------------------------------------------------------------------------------|
| Packing          | Carton                                                                                                                    |
| Fits on          | Used For Tourist car and shuttle bus car ,electric golf car ,electric club car ,electric hunting car .electric golf carts |
| MOQ              | 1PC                                                                                                                       |
| MaterialPla      | iron                                                                                                                      |
| Payment Terms    | T/T                                                                                                                       |
| Product User for | Tourist car and shuttle bus,freight car                                                                                   |
| Delivery Time    | 5-20 days after received 100%                                                                                             |
| Package          | 1. Standard export neutral packing                                                                                        |
|                  | 2. Standard export brand packing                                                                                          |
| Loading Port     | Guangzhou Shenzhen port or customer pointed port                                                                          |