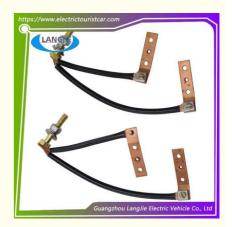

# Electric Motor Carbon Brush Copper Wire For EZGO Golf Cart And Sightseeing Cart Components

# **Electric Motor Carbon Brush Copper Wire Is Used For EZGO Golf Cart And Sightseeing Cart Components**

## **Specification**

| Item Name        | Motor carbon brush                                                                                                        |
|------------------|---------------------------------------------------------------------------------------------------------------------------|
| Packing          | Carton                                                                                                                    |
| Fits on          | Used For Tourist car and shuttle bus car ,electric golf car ,electric club car ,electric hunting car .electric golf carts |
| MOQ              | 1PC                                                                                                                       |
| MaterialPla      | iron                                                                                                                      |
| Payment Terms    | T/T                                                                                                                       |
| Product User for | Tourist car and shuttle bus,freight car                                                                                   |
| Delivery Time    | 5-20 days after received 100%                                                                                             |
| Package          | 1. Standard export neutral packing                                                                                        |
|                  | 2. Standard export brand packing                                                                                          |
| Loading Port     | Guangzhou Shenzhen port or customer pointed port                                                                          |