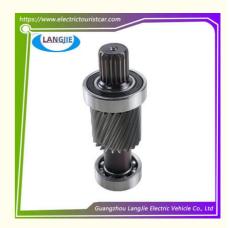

# EZGO TXT Patrol Car Parts For Electric Sightseeing Car Gear Shaft

## **EZGO TXT Patrol Car Parts For Electric Sightseeing Car Gear Shaft**

#### **Specification**

| Item Name        | Rear axle one axis                                                                                                        |
|------------------|---------------------------------------------------------------------------------------------------------------------------|
| Packing          | Carton                                                                                                                    |
| Fits on          | Used For Tourist car and shuttle bus car ,electric golf car ,electric club car ,electric hunting car .electric golf carts |
| MOQ              | 1PC                                                                                                                       |
| MaterialPla      | steel                                                                                                                     |
| Payment Terms    | T/T                                                                                                                       |
| Product User for | Tourist car and shuttle bus,freight car                                                                                   |
| Delivery Time    | 5-20 days after received 100%                                                                                             |
| Package          | Standard export neutral packing                                                                                           |
|                  | 2. Standard export brand packing                                                                                          |
| Loading Port     | Guangzhou Shenzhen port or customer pointed port                                                                          |