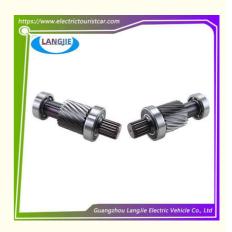

# EZGO TXT Patrol Car Parts For Electric Sightseeing Car Gear Shaft

## **EZGO TXT Patrol Car Parts For Electric Sightseeing Car Gear Shaft**

#### **Specification**

| Item Name        | Rear axle one axis                                                                                                        |
|------------------|---------------------------------------------------------------------------------------------------------------------------|
| Packing          | Carton                                                                                                                    |
| Fits on          | Used For Tourist car and shuttle bus car ,electric golf car ,electric club car ,electric hunting car .electric golf carts |
| MOQ              | 1PC                                                                                                                       |
| MaterialPla      | steel                                                                                                                     |
| Payment Terms    | T/T                                                                                                                       |
| Product User for | Tourist car and shuttle bus,freight car                                                                                   |
| Delivery Time    | 5-20 days after received 100%                                                                                             |
| Package          | Standard export neutral packing                                                                                           |
|                  | 2. Standard export brand packing                                                                                          |
| Loading Port     | Guangzhou Shenzhen port or customer pointed port                                                                          |