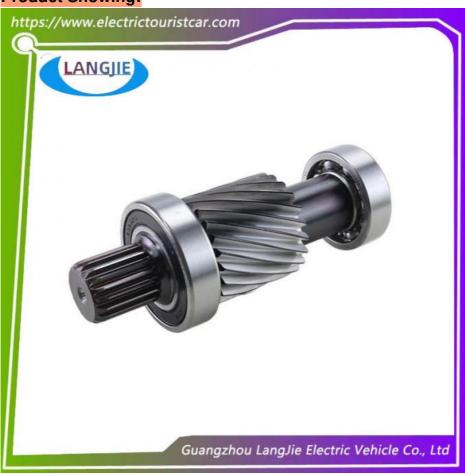

## **Specification**

| Item Name        | Rear axle one axis                                                                                                        |
|------------------|---------------------------------------------------------------------------------------------------------------------------|
| Packing          | Carton                                                                                                                    |
| Fits on          | Used For Tourist car and shuttle bus car ,electric golf car ,electric club car ,electric hunting car .electric golf carts |
| MOQ              | 1PC                                                                                                                       |
| MaterialPla      | steel                                                                                                                     |
| Payment Terms    | T/T                                                                                                                       |
| Product User for | Tourist car and shuttle bus,freight car                                                                                   |
| Delivery Time    | 5-20 days after received 100%                                                                                             |
| Package          | 1. Standard export neutral packing                                                                                        |
|                  | 2. Standard export brand packing                                                                                          |
| Loading Port     | Guangzhou Shenzhen port or customer pointed port                                                                          |

### **Product Showing:**

Professional to provide domestic manufacturers of electric vehicle repair parts Applicable models:Club Cart Shuttle Bus Classic Car Packing :Carton Box

Air Transportation International Express :DHL,TNT,FedEx,UPS,EMS,ETC.