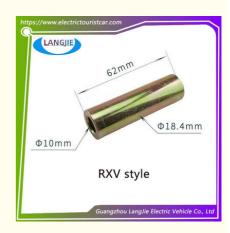

## **RXV Style And LXI Style Swing Arm Circular Rubber Sleeve For EZGO Golf Cart Accessories**

## **Specification**

| Item Name        | Rubber sleeve                                                                                                             |
|------------------|---------------------------------------------------------------------------------------------------------------------------|
| Packing          | Carton                                                                                                                    |
| Fits on          | Used For Tourist car and shuttle bus car ,electric golf car ,electric club car ,electric hunting car .electric golf carts |
| MOQ              | 1PC                                                                                                                       |
| MaterialPla      | glue                                                                                                                      |
| Payment Terms    | T/T                                                                                                                       |
| Product User for | Tourist car and shuttle bus,freight car                                                                                   |
| Delivery Time    | 5-20 days after received 100%                                                                                             |
| Package          | 1. Standard export neutral packing                                                                                        |
|                  | 2. Standard export brand packing                                                                                          |
| Loading Port     | Guangzhou Shenzhen port or customer pointed port                                                                          |