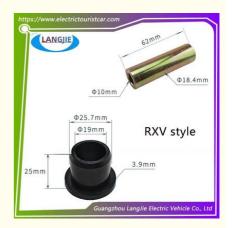

## **RXV Style And LXI Style Swing Arm Circular Rubber Sleeve For EZGO Golf Cart Accessories**

## **Specification**

| Item Name        | Rubber sleeve                                                                                                             |
|------------------|---------------------------------------------------------------------------------------------------------------------------|
| Packing          | Carton                                                                                                                    |
| Fits on          | Used For Tourist car and shuttle bus car ,electric golf car ,electric club car ,electric hunting car .electric golf carts |
| MOQ              | 1PC                                                                                                                       |
| MaterialPla      | glue                                                                                                                      |
| Payment Terms    | T/T                                                                                                                       |
| Product User for | Tourist car and shuttle bus,freight car                                                                                   |
| Delivery Time    | 5-20 days after received 100%                                                                                             |
| Package          | 1. Standard export neutral packing                                                                                        |
|                  | 2. Standard export brand packing                                                                                          |
| Loading Port     | Guangzhou Shenzhen port or customer pointed port                                                                          |