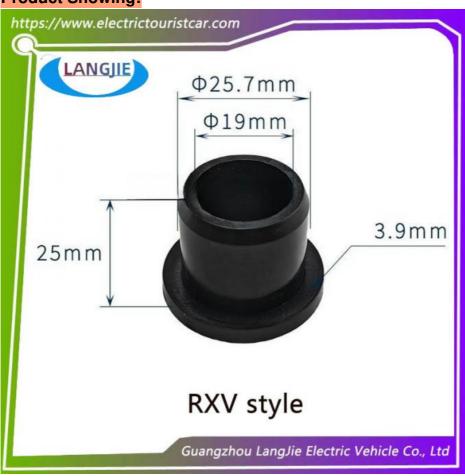

## **RXV Style And LXI Style Swing Arm Circular Rubber Sleeve For EZGO Golf Cart Accessories**

## **Specification**

| Item Name        | Rubber sleeve                                                                                                             |
|------------------|---------------------------------------------------------------------------------------------------------------------------|
| Packing          | Carton                                                                                                                    |
| Fits on          | Used For Tourist car and shuttle bus car ,electric golf car ,electric club car ,electric hunting car .electric golf carts |
| MOQ              | 1PC                                                                                                                       |
| MaterialPla      | glue                                                                                                                      |
| Payment Terms    | T/T                                                                                                                       |
| Product User for | Tourist car and shuttle bus,freight car                                                                                   |
| Delivery Time    | 5-20 days after received 100%                                                                                             |
| Package          | 1. Standard export neutral packing                                                                                        |
|                  | 2. Standard export brand packing                                                                                          |
| Loading Port     | Guangzhou Shenzhen port or customer pointed port                                                                          |