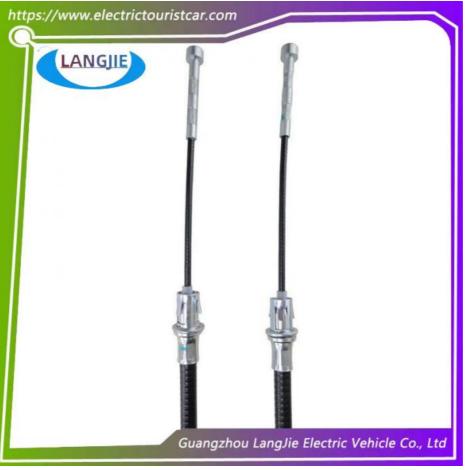

## Club Car Rear Brake Cable Pioneer Electric Patrol Car Golf Cart Foot Brake Cable Lasso

# Club Car Rear Brake Cable Pioneer Electric Patrol Car Golf Cart Foot Brake Cable Lasso

### **Specification**

| Item Name        | Brake line                                                                                                                |
|------------------|---------------------------------------------------------------------------------------------------------------------------|
| Packing          | Carton                                                                                                                    |
| Fits on          | Used For Tourist car and shuttle bus car ,electric golf car ,electric club car ,electric hunting car .electric golf carts |
| MOQ              | 1PC                                                                                                                       |
| MaterialPla      | Iron glue                                                                                                                 |
| Payment Terms    | Т/Т                                                                                                                       |
| Product User for | Tourist car and shuttle bus,freight car                                                                                   |
| Delivery Time    | 5-20 days after received 100%                                                                                             |
| Package          | 1. Standard export neutral packing                                                                                        |
|                  | 2. Standard export brand packing                                                                                          |
| Loading Port     | Guangzhou Shenzhen port or customer pointed port                                                                          |