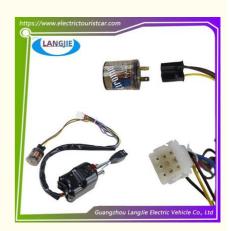

# Horn Turn Signal Switch For Club Car Golf Cart Accessories

## Horn Turn Signal Switch Suitable For Club Car Golf Cart Accessories

### **Product Showing:**

Professional to provide domestic manufacturers of electric vehicle repair parts Applicable models:Club Cart Shuttle Bus Classic Car Packing :Carton Box

Air Transportation International Express :DHL,TNT,FedEx,UPS,EMS,ETC.