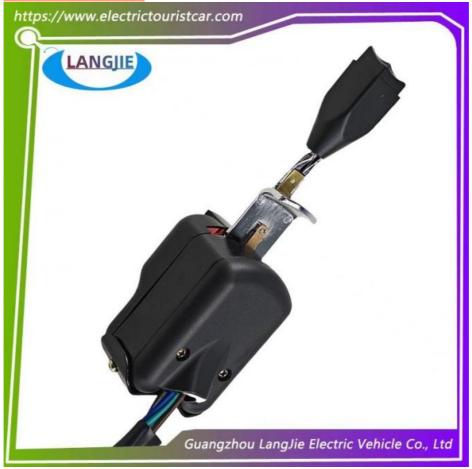

# Turn Signal Control Combination Switch 102517501 Club Car Golf Cart Parts

## Turn Signal Control Combination Switch 102517501 Club Car Golf Cart Parts

### **Product Showing:**

Professional to provide domestic manufacturers of electric vehicle repair parts Applicable models:Club Cart Shuttle Bus Classic Car Packing :Carton Box Air Transportation International Express :DHL,TNT,FedEx,UPS,EMS,ETC.