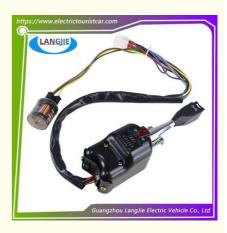

# Turn Signal Control Combination Switch 102517501 Club Car Golf Cart Parts

## Turn Signal Control Combination Switch 102517501 Club Car Golf Cart Parts

## **Specification**

| Item Name        | Combination switch                                                                                                        |  |  |  |  |
|------------------|---------------------------------------------------------------------------------------------------------------------------|--|--|--|--|
| Packing          | Carton                                                                                                                    |  |  |  |  |
| Fits on          | Used For Tourist car and shuttle bus car ,electric golf o<br>,electric club car ,electric hunting car .electric golf cart |  |  |  |  |
| MOQ              | 1PC                                                                                                                       |  |  |  |  |
| MaterialPla      | plastics                                                                                                                  |  |  |  |  |
| Payment Terms    | Т/Т                                                                                                                       |  |  |  |  |
| Product User for | Tourist car and shuttle bus,freight car                                                                                   |  |  |  |  |
| Delivery Time    | 5-20 days after received 100%                                                                                             |  |  |  |  |
| Package          | 1. Standard export neutral packing                                                                                        |  |  |  |  |
|                  | 2. Standard export brand packing                                                                                          |  |  |  |  |
| Loading Port     | Guangzhou Shenzhen port or customer pointed port                                                                          |  |  |  |  |