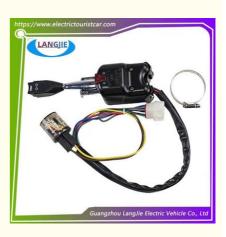

# Club Car Golf Cart Left And Right Steering Combination Switch Assembly 102517501

## Club Car Golf Cart Left And Right Steering Combination Switch Assembly 102517501

## **Specification**

| Item Name        | Combination switch                                                                                                        |  |  |  |  |
|------------------|---------------------------------------------------------------------------------------------------------------------------|--|--|--|--|
| Packing          | Carton                                                                                                                    |  |  |  |  |
| Fits on          | Used For Tourist car and shuttle bus car ,electric golf car ,electric club car ,electric hunting car .electric golf carts |  |  |  |  |
| MOQ              | 1PC                                                                                                                       |  |  |  |  |
| MaterialPla      | plastics                                                                                                                  |  |  |  |  |
| Payment Terms    | Т/Т                                                                                                                       |  |  |  |  |
| Product User for | Tourist car and shuttle bus,freight car                                                                                   |  |  |  |  |
| Delivery Time    | 5-20 days after received 100%                                                                                             |  |  |  |  |
| Package          | 1. Standard export neutral packing                                                                                        |  |  |  |  |
|                  | 2. Standard export brand packing                                                                                          |  |  |  |  |
| Loading Port     | Guangzhou Shenzhen port or customer pointed port                                                                          |  |  |  |  |