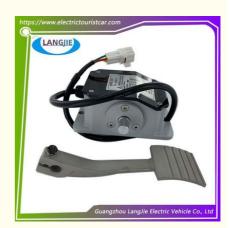

## L2902216 12V Inbor Accelerator Brake Pedal Electric Sightseeing Car Patrol **Car Component**

# L2902216 12V Inbor Accelerator, Brake Pedal, Electric Sightseeing Car, Patrol Car Component