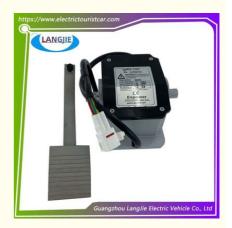

## L2902216 12V Inbor Accelerator Brake Pedal Electric Sightseeing Car Patrol **Car Component**

# L2902216 12V Inbor Accelerator, Brake Pedal, Electric Sightseeing Car, Patrol Car Component