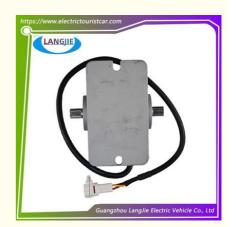

# Electric Tourism Patrol Car Sightseeing Car Inbor Brake Pedal Accelerator 12V Parts

# **Electric Tourism Patrol Car Sightseeing Car Inbor Brake Pedal Accelerator** 12V Parts

# **Specification**

| Item Name        | Throttle accelerator                                                                                                      |
|------------------|---------------------------------------------------------------------------------------------------------------------------|
| Packing          | Carton                                                                                                                    |
| Fits on          | Used For Tourist car and shuttle bus car ,electric golf car ,electric club car ,electric hunting car .electric golf carts |
| MOQ              | 1PC                                                                                                                       |
| MaterialPla      | iron                                                                                                                      |
| Payment Terms    | T/T                                                                                                                       |
| Product User for | Tourist car and shuttle bus,freight car                                                                                   |
| Delivery Time    | 5-20 days after received 100%                                                                                             |
| Package          | 1. Standard export neutral packing                                                                                        |
|                  | 2. Standard export brand packing                                                                                          |
| Loading Port     | Guangzhou Shenzhen port or customer pointed port                                                                          |