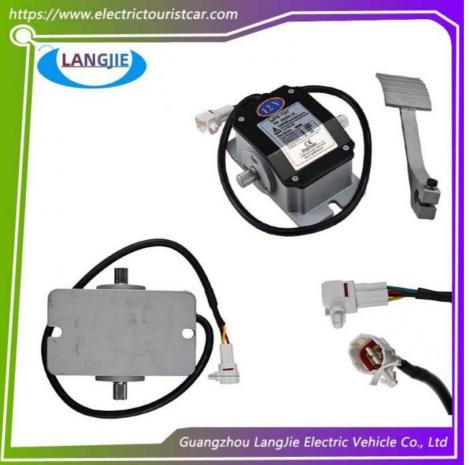

## Inbor Accelerator Pedal 12V N3205116 For Golf Carts And Sightseeing Vehicles

# Inbor Accelerator Pedal 12V N3205116 Is Used For Golf Carts And Sightseeing Vehicles

## Product Showing:

Professional to provide domestic manufacturers of electric vehicle repair parts Applicable models:Club Cart Shuttle Bus Classic Car Packing :Carton Box Air Transportation International Express :DHL,TNT,FedEx,UPS,EMS,ETC.