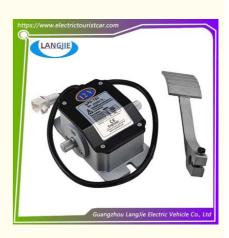

## Inbor Accelerator Pedal 12V N3205116 For Golf Carts And Sightseeing Vehicles

# Inbor Accelerator Pedal 12V N3205116 Is Used For Golf Carts And Sightseeing Vehicles

## **Specification**

| Item Name        | Throttle accelerator                                                                                                      |  |  |  |  |
|------------------|---------------------------------------------------------------------------------------------------------------------------|--|--|--|--|
| Packing          | Carton                                                                                                                    |  |  |  |  |
| Fits on          | Used For Tourist car and shuttle bus car ,electric golf car ,electric club car ,electric hunting car .electric golf carts |  |  |  |  |
| MOQ              | 1PC                                                                                                                       |  |  |  |  |
| MaterialPla      | iron                                                                                                                      |  |  |  |  |
| Payment Terms    | Т/Т                                                                                                                       |  |  |  |  |
| Product User for | Tourist car and shuttle bus,freight car                                                                                   |  |  |  |  |
| Delivery Time    | 5-20 days after received 100%                                                                                             |  |  |  |  |
|                  | 1. Standard export neutral packing                                                                                        |  |  |  |  |
| Package          | 2. Standard export brand packing                                                                                          |  |  |  |  |
| Loading Port     | Guangzhou Shenzhen port or customer pointed port                                                                          |  |  |  |  |