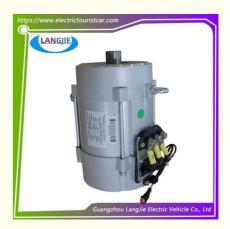

# Three Wire Engine For EXCAR Electric Sightseeing And Patrol Vehicle Components

## Three Wire Engine For EXCAR Electric Sightseeing And Patrol Vehicle Components