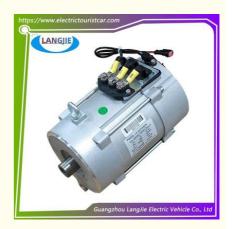

# Three Wire Engine For EXCAR Electric Sightseeing And Patrol Vehicle Components

## Three Wire Engine For EXCAR Electric Sightseeing And Patrol Vehicle Components