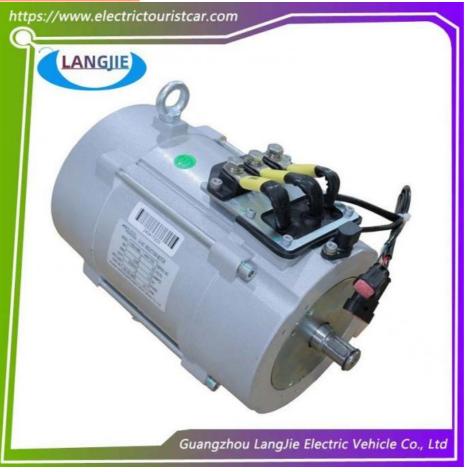

# 6 Passenger Electric Car Motor YDQ5-4-5683 EXCAR Club Car Electric Motor

## MOTOR

- Golf Cart Carton Box
  - DHL,TNT,FedEx,UPS,EMS,ETC.

1PC

- 5-20 Days After Received Deposit
- Original Color
- Original Quality
  - 6 Passenger Electric Car Motor

**Our Product Introduction** 

### **Product Showing:**

Professional to provide domestic manufacturers of electric vehicle repair parts Applicable models:Club Cart Shuttle Bus Classic Car Packing :Carton Box Air Transportation International Express :DHL,TNT,FedEx,UPS,EMS,ETC.