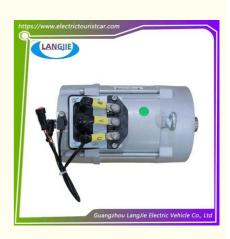

# 6 Passenger Electric Car Motor YDQ5-4-5683 EXCAR Club Car Electric Motor

## MOTOR

- Golf Cart Carton Box
  - DHL,TNT,FedEx,UPS,EMS,ETC.

1PC

- 5-20 Days After Received Deposit
- Original Color
- Original Quality
  - 6 Passenger Electric Car Motor

**Our Product Introduction** 

### **Product Showing:**

Professional to provide domestic manufacturers of electric vehicle repair parts Applicable models:Club Cart Shuttle Bus Classic Car Packing :Carton Box Air Transportation International Express :DHL,TNT,FedEx,UPS,EMS,ETC.