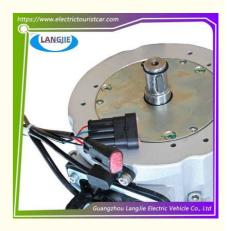

# 6 Passenger Electric Car Motor YDQ5-4-5683 EXCAR Club Car Electric Motor

## MOTOR

- Golf Cart Carton Box
  - DHL,TNT,FedEx,UPS,EMS,ETC.

1PC

- 5-20 Days After Received Deposit
- Original Color
- Original Quality
  - 6 Passenger Electric Car Motor

**Our Product Introduction** 

### **Product Showing:**

Professional to provide domestic manufacturers of electric vehicle repair parts Applicable models:Club Cart Shuttle Bus Classic Car Packing :Carton Box Air Transportation International Express :DHL,TNT,FedEx,UPS,EMS,ETC.