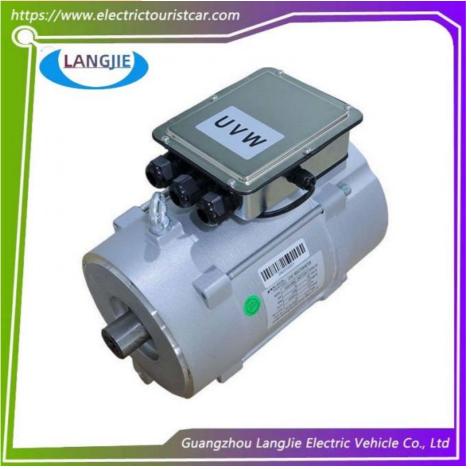

# Golf Club Car EXCAR AC Drive Motor Ball Car Parts

## Golf Club Car EXCAR AC Drive Motor Ball Car Parts

#### **Specification**

| Item Name        | Electrical machinery                                                                                                      |  |  |  |  |
|------------------|---------------------------------------------------------------------------------------------------------------------------|--|--|--|--|
| Packing          | Carton                                                                                                                    |  |  |  |  |
| Fits on          | Used For Tourist car and shuttle bus car ,electric golf car ,electric club car ,electric hunting car .electric golf carts |  |  |  |  |
| MOQ              | 1PC                                                                                                                       |  |  |  |  |
| MaterialPla      | iron                                                                                                                      |  |  |  |  |
| Payment Terms    | Т/Т                                                                                                                       |  |  |  |  |
| Product User for | Tourist car and shuttle bus, freight car                                                                                  |  |  |  |  |
| Delivery Time    | 5-20 days after received 100%                                                                                             |  |  |  |  |
|                  | 1. Standard export neutral packing                                                                                        |  |  |  |  |
| Package          | 2. Standard export brand packing                                                                                          |  |  |  |  |
| Loading Port     | Guangzhou Shenzhen port or customer pointed port                                                                          |  |  |  |  |