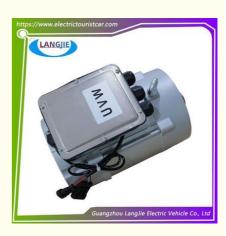

# Golf Club Car EXCAR AC Drive Motor Ball Car Parts

## Golf Club Car EXCAR AC Drive Motor Ball Car Parts

#### **Specification**

| Item Name        | Electrical machinery                                                                                                      |  |  |  |  |
|------------------|---------------------------------------------------------------------------------------------------------------------------|--|--|--|--|
| Packing          | Carton                                                                                                                    |  |  |  |  |
| Fits on          | Used For Tourist car and shuttle bus car ,electric golf car ,electric club car ,electric hunting car .electric golf carts |  |  |  |  |
| MOQ              | 1PC                                                                                                                       |  |  |  |  |
| MaterialPla      | iron                                                                                                                      |  |  |  |  |
| Payment Terms    | Т/Т                                                                                                                       |  |  |  |  |
| Product User for | Tourist car and shuttle bus, freight car                                                                                  |  |  |  |  |
| Delivery Time    | 5-20 days after received 100%                                                                                             |  |  |  |  |
|                  | 1. Standard export neutral packing                                                                                        |  |  |  |  |
| Package          | 2. Standard export brand packing                                                                                          |  |  |  |  |
| Loading Port     | Guangzhou Shenzhen port or customer pointed port                                                                          |  |  |  |  |