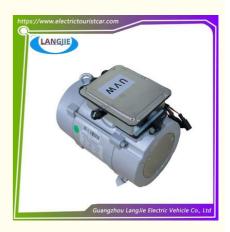

## **EXCAR Golf Cart Traction Motor Engine Parts 5KW YDQ5-4-5685 Club Automotive Components**

## **Specification**

| Item Name        | Electrical machinery                                                                                                      |
|------------------|---------------------------------------------------------------------------------------------------------------------------|
| Packing          | Carton                                                                                                                    |
| Fits on          | Used For Tourist car and shuttle bus car ,electric golf car ,electric club car ,electric hunting car .electric golf carts |
| MOQ              | 1PC                                                                                                                       |
| MaterialPla      | iron                                                                                                                      |
| Payment Terms    | T/T                                                                                                                       |
| Product User for | Tourist car and shuttle bus,freight car                                                                                   |
| Delivery Time    | 5-20 days after received 100%                                                                                             |
| Package          | 1. Standard export neutral packing                                                                                        |
|                  | 2. Standard export brand packing                                                                                          |
| Loading Port     | Guangzhou Shenzhen port or customer pointed port                                                                          |