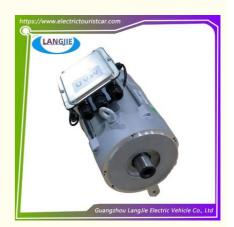

## **EXCAR Golf Cart Traction Motor Engine Parts 5KW YDQ5-4-5685 Club Automotive Components**

## **Specification**

| Item Name        | Electrical machinery                                                                                                      |
|------------------|---------------------------------------------------------------------------------------------------------------------------|
| Packing          | Carton                                                                                                                    |
| Fits on          | Used For Tourist car and shuttle bus car ,electric golf car ,electric club car ,electric hunting car .electric golf carts |
| MOQ              | 1PC                                                                                                                       |
| MaterialPla      | iron                                                                                                                      |
| Payment Terms    | T/T                                                                                                                       |
| Product User for | Tourist car and shuttle bus,freight car                                                                                   |
| Delivery Time    | 5-20 days after received 100%                                                                                             |
| Package          | 1. Standard export neutral packing                                                                                        |
|                  | 2. Standard export brand packing                                                                                          |
| Loading Port     | Guangzhou Shenzhen port or customer pointed port                                                                          |