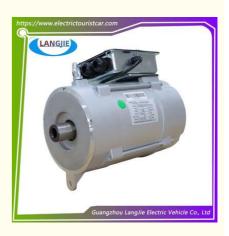

## YDQ5-4-5685 AC Induction Motor Golf Cart EXCAR Sightseeing Car Accessories

# YDQ5-4-5685 AC Induction Motor Golf Cart EXCAR Sightseeing Car Accessories

## **Specification**

| Item Name        | Electrical machinery                                                                                                      |  |  |  |  |
|------------------|---------------------------------------------------------------------------------------------------------------------------|--|--|--|--|
| Packing          | Carton                                                                                                                    |  |  |  |  |
| Fits on          | Used For Tourist car and shuttle bus car ,electric golf car ,electric club car ,electric hunting car .electric golf carts |  |  |  |  |
| MOQ              | 1PC                                                                                                                       |  |  |  |  |
| MaterialPla      | iron                                                                                                                      |  |  |  |  |
| Payment Terms    | Т/Т                                                                                                                       |  |  |  |  |
| Product User for | Tourist car and shuttle bus,freight car                                                                                   |  |  |  |  |
| Delivery Time    | 5-20 days after received 100%                                                                                             |  |  |  |  |
|                  | 1. Standard export neutral packing                                                                                        |  |  |  |  |
| Package          | 2. Standard export brand packing                                                                                          |  |  |  |  |
| Loading Port     | Guangzhou Shenzhen port or customer pointed port                                                                          |  |  |  |  |