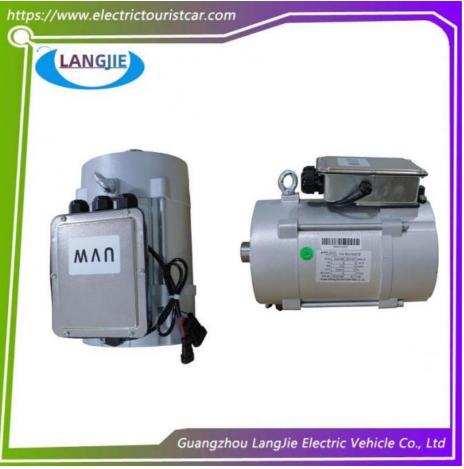

## YDQ5-4-5685 AC Induction Motor Golf Cart EXCAR Sightseeing Car Accessories

# YDQ5-4-5685 AC Induction Motor Golf Cart EXCAR Sightseeing Car Accessories

## **Specification**

| Item Name        | Electrical machinery                                                                                                      |  |  |  |  |
|------------------|---------------------------------------------------------------------------------------------------------------------------|--|--|--|--|
| Packing          | Carton                                                                                                                    |  |  |  |  |
| Fits on          | Used For Tourist car and shuttle bus car ,electric golf car ,electric club car ,electric hunting car .electric golf carts |  |  |  |  |
| MOQ              | 1PC                                                                                                                       |  |  |  |  |
| MaterialPla      | iron                                                                                                                      |  |  |  |  |
| Payment Terms    | Т/Т                                                                                                                       |  |  |  |  |
| Product User for | Tourist car and shuttle bus,freight car                                                                                   |  |  |  |  |
| Delivery Time    | 5-20 days after received 100%                                                                                             |  |  |  |  |
|                  | 1. Standard export neutral packing                                                                                        |  |  |  |  |
| Package          | 2. Standard export brand packing                                                                                          |  |  |  |  |
| Loading Port     | Guangzhou Shenzhen port or customer pointed port                                                                          |  |  |  |  |

### Product Showing:

Professional to provide domestic manufacturers of electric vehicle repair parts Applicable models:Club Cart Shuttle Bus Classic Car Packing :Carton Box Air Transportation International Express :DHL,TNT,FedEx,UPS,EMS,ETC.