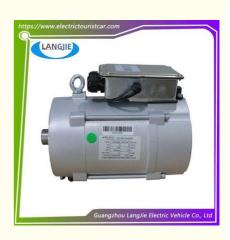

## YDQ5-4-5685 AC Induction Motor Golf Cart EXCAR Sightseeing Car Accessories

# YDQ5-4-5685 AC Induction Motor Golf Cart EXCAR Sightseeing Car Accessories

## **Specification**

| Item Name        | Electrical machinery                                                                                                      |  |  |  |  |
|------------------|---------------------------------------------------------------------------------------------------------------------------|--|--|--|--|
| Packing          | Carton                                                                                                                    |  |  |  |  |
| Fits on          | Used For Tourist car and shuttle bus car ,electric golf car ,electric club car ,electric hunting car .electric golf carts |  |  |  |  |
| MOQ              | 1PC                                                                                                                       |  |  |  |  |
| MaterialPla      | iron                                                                                                                      |  |  |  |  |
| Payment Terms    | Т/Т                                                                                                                       |  |  |  |  |
| Product User for | Tourist car and shuttle bus,freight car                                                                                   |  |  |  |  |
| Delivery Time    | 5-20 days after received 100%                                                                                             |  |  |  |  |
|                  | 1. Standard export neutral packing                                                                                        |  |  |  |  |
| Package          | 2. Standard export brand packing                                                                                          |  |  |  |  |
| Loading Port     | Guangzhou Shenzhen port or customer pointed port                                                                          |  |  |  |  |