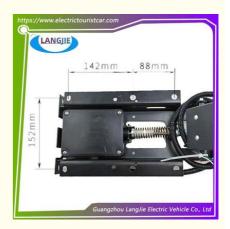

# EZGO Golf Cart TXT Iron Accelerator Brake Pedal Parts

### **EZGO Golf Cart TXT Iron Accelerator Brake Pedal Parts**

# **Specification**

| Item Name        | Accelerator pedal                                                                                                         |
|------------------|---------------------------------------------------------------------------------------------------------------------------|
| Packing          | Carton                                                                                                                    |
| Fits on          | Used For Tourist car and shuttle bus car ,electric golf car ,electric club car ,electric hunting car .electric golf carts |
| MOQ              | 1PC                                                                                                                       |
| MaterialPla      | iron                                                                                                                      |
| Payment Terms    | T/T                                                                                                                       |
| Product User for | Tourist car and shuttle bus,freight car                                                                                   |
| Delivery Time    | 5-20 days after received 100%                                                                                             |
| Package          | 1. Standard export neutral packing                                                                                        |
|                  | 2. Standard export brand packing                                                                                          |
| Loading Port     | Guangzhou Shenzhen port or customer pointed port                                                                          |