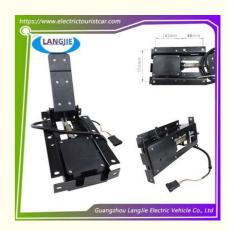

# EZGO Golf Cart TXT Iron Accelerator Brake Pedal Parts

### **EZGO Golf Cart TXT Iron Accelerator Brake Pedal Parts**

# **Specification**

| Item Name        | Accelerator pedal                                                                                                         |
|------------------|---------------------------------------------------------------------------------------------------------------------------|
| Packing          | Carton                                                                                                                    |
| Fits on          | Used For Tourist car and shuttle bus car ,electric golf car ,electric club car ,electric hunting car .electric golf carts |
| MOQ              | 1PC                                                                                                                       |
| MaterialPla      | iron                                                                                                                      |
| Payment Terms    | T/T                                                                                                                       |
| Product User for | Tourist car and shuttle bus,freight car                                                                                   |
| Delivery Time    | 5-20 days after received 100%                                                                                             |
| Package          | 1. Standard export neutral packing                                                                                        |
|                  | 2. Standard export brand packing                                                                                          |
| Loading Port     | Guangzhou Shenzhen port or customer pointed port                                                                          |