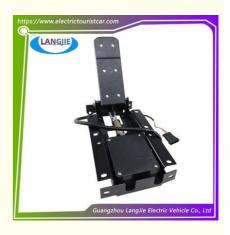

# EZGO Golf Cart TXT 7333-G05 Accelerator Pedal Assembly Accessories

### Specification

| Item Name        | Accelerator pedal                                                                                                         |  |  |  |  |  |
|------------------|---------------------------------------------------------------------------------------------------------------------------|--|--|--|--|--|
| Packing          | Carton                                                                                                                    |  |  |  |  |  |
| Fits on          | Used For Tourist car and shuttle bus car ,electric golf car ,electric club car ,electric hunting car .electric golf carts |  |  |  |  |  |
| MOQ              | 1PC                                                                                                                       |  |  |  |  |  |
| MaterialPla      | iron                                                                                                                      |  |  |  |  |  |
| Payment Terms    | Т/Т                                                                                                                       |  |  |  |  |  |
| Product User for | Tourist car and shuttle bus,freight car                                                                                   |  |  |  |  |  |
| Delivery Time    | 5-20 days after received 100%                                                                                             |  |  |  |  |  |
|                  | 1. Standard export neutral packing                                                                                        |  |  |  |  |  |
| Package          | 2. Standard export brand packing                                                                                          |  |  |  |  |  |
| Loading Port     | Guangzhou Shenzhen port or customer pointed port                                                                          |  |  |  |  |  |