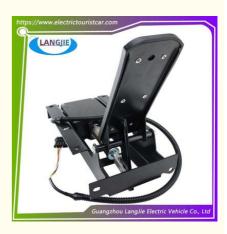

# EZGO Golf Cart TXT 7333-G05 Accelerator Pedal Assembly Accessories

### Specification

| Item Name        | Accelerator pedal                                                                                                         |  |  |  |  |  |
|------------------|---------------------------------------------------------------------------------------------------------------------------|--|--|--|--|--|
| Packing          | Carton                                                                                                                    |  |  |  |  |  |
| Fits on          | Used For Tourist car and shuttle bus car ,electric golf car ,electric club car ,electric hunting car .electric golf carts |  |  |  |  |  |
| MOQ              | 1PC                                                                                                                       |  |  |  |  |  |
| MaterialPla      | iron                                                                                                                      |  |  |  |  |  |
| Payment Terms    | Т/Т                                                                                                                       |  |  |  |  |  |
| Product User for | Tourist car and shuttle bus,freight car                                                                                   |  |  |  |  |  |
| Delivery Time    | 5-20 days after received 100%                                                                                             |  |  |  |  |  |
|                  | 1. Standard export neutral packing                                                                                        |  |  |  |  |  |
| Package          | 2. Standard export brand packing                                                                                          |  |  |  |  |  |
| Loading Port     | Guangzhou Shenzhen port or customer pointed port                                                                          |  |  |  |  |  |