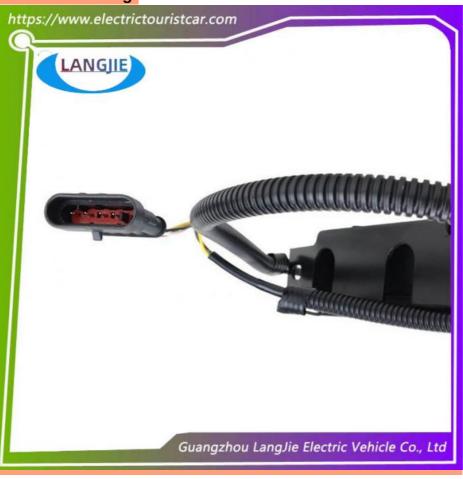

# EZGO Golf Cart TXT 7333-G05 Accelerator Pedal Assembly Accessories

### Specification

| Item Name        | Accelerator pedal                                                                                                         |  |  |  |  |  |
|------------------|---------------------------------------------------------------------------------------------------------------------------|--|--|--|--|--|
| Packing          | Carton                                                                                                                    |  |  |  |  |  |
| Fits on          | Used For Tourist car and shuttle bus car ,electric golf car ,electric club car ,electric hunting car .electric golf carts |  |  |  |  |  |
| MOQ              | 1PC                                                                                                                       |  |  |  |  |  |
| MaterialPla      | iron                                                                                                                      |  |  |  |  |  |
| Payment Terms    | Т/Т                                                                                                                       |  |  |  |  |  |
| Product User for | Tourist car and shuttle bus,freight car                                                                                   |  |  |  |  |  |
| Delivery Time    | 5-20 days after received 100%                                                                                             |  |  |  |  |  |
|                  | 1. Standard export neutral packing                                                                                        |  |  |  |  |  |
| Package          | 2. Standard export brand packing                                                                                          |  |  |  |  |  |
| Loading Port     | Guangzhou Shenzhen port or customer pointed port                                                                          |  |  |  |  |  |