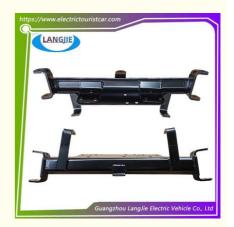

# EZGO TXT Golf Cart Black Front Axle Iron Frame Component

## **EZGO TXT Golf Cart Black Front Axle Iron Frame Component**

## **Specification**

| Item Name        | Front axle                                                                                                                |
|------------------|---------------------------------------------------------------------------------------------------------------------------|
| Packing          | Carton                                                                                                                    |
| Fits on          | Used For Tourist car and shuttle bus car ,electric golf car ,electric club car ,electric hunting car .electric golf carts |
| MOQ              | 1PC                                                                                                                       |
| MaterialPla      | iron                                                                                                                      |
| Payment Terms    | T/T                                                                                                                       |
| Product User for | Tourist car and shuttle bus,freight car                                                                                   |
| Delivery Time    | 5-20 days after received 100%                                                                                             |
| Package          | 1. Standard export neutral packing                                                                                        |
|                  | 2. Standard export brand packing                                                                                          |
| Loading Port     | Guangzhou Shenzhen port or customer pointed port                                                                          |