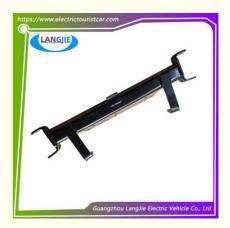

# EZGO TXT Golf Cart Black Front Axle Iron Frame Component

## **EZGO TXT Golf Cart Black Front Axle Iron Frame Component**

## **Specification**

| Item Name        | Front axle                                                                                                                |
|------------------|---------------------------------------------------------------------------------------------------------------------------|
| Packing          | Carton                                                                                                                    |
| Fits on          | Used For Tourist car and shuttle bus car ,electric golf car ,electric club car ,electric hunting car .electric golf carts |
| MOQ              | 1PC                                                                                                                       |
| MaterialPla      | iron                                                                                                                      |
| Payment Terms    | T/T                                                                                                                       |
| Product User for | Tourist car and shuttle bus,freight car                                                                                   |
| Delivery Time    | 5-20 days after received 100%                                                                                             |
| Package          | 1. Standard export neutral packing                                                                                        |
|                  | 2. Standard export brand packing                                                                                          |
| Loading Port     | Guangzhou Shenzhen port or customer pointed port                                                                          |