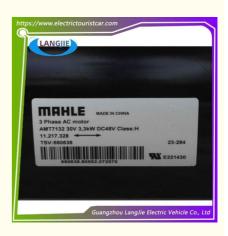

# EZGO RXV Motor 3.3kw Golf Cart 48V AC Motor Parts

## EZGO RXV Motor 3.3kw Golf Cart 48V AC Motor Parts

### **Specification**

| Item Name        | Motor motor                                                                                                             |  |  |  |  |
|------------------|-------------------------------------------------------------------------------------------------------------------------|--|--|--|--|
| Packing          | Carton                                                                                                                  |  |  |  |  |
| Fits on          | Used For Tourist car and shuttle bus car ,electric golf or ,electric club car ,electric hunting car .electric golf cart |  |  |  |  |
| MOQ              | 1PC                                                                                                                     |  |  |  |  |
| MaterialPla      | iron                                                                                                                    |  |  |  |  |
| Payment Terms    | Т/Т                                                                                                                     |  |  |  |  |
| Product User for | Tourist car and shuttle bus,freight car                                                                                 |  |  |  |  |
| Delivery Time    | 5-20 days after received 100%                                                                                           |  |  |  |  |
| Package          | 1. Standard export neutral packing                                                                                      |  |  |  |  |
|                  | 2. Standard export brand packing                                                                                        |  |  |  |  |
| Loading Port     | Guangzhou Shenzhen port or customer pointed port                                                                        |  |  |  |  |