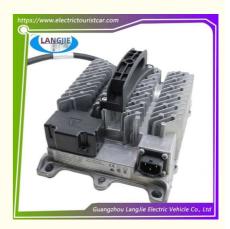

# Golf Car Club Car Quick Charger With Plug Club

# Golf Car Club Car Quick Charger With Plug Club Car

## Golf Car Club Car Quick Charger With Plug Club Car

### **Specification**

| Item Name        | charger                                                                                                                   |
|------------------|---------------------------------------------------------------------------------------------------------------------------|
| Packing          | Carton                                                                                                                    |
| Fits on          | Used For Tourist car and shuttle bus car ,electric golf car ,electric club car ,electric hunting car .electric golf carts |
| MOQ              | 1PC                                                                                                                       |
| MaterialPla      | aluminium                                                                                                                 |
| Payment Terms    | T/T                                                                                                                       |
| Product User for | Tourist car and shuttle bus,freight car                                                                                   |
| Delivery Time    | 5-20 days after received 100%                                                                                             |
| Package          | 1. Standard export neutral packing                                                                                        |
|                  | 2. Standard export brand packing                                                                                          |
| Loading Port     | Guangzhou Shenzhen port or customer pointed port                                                                          |