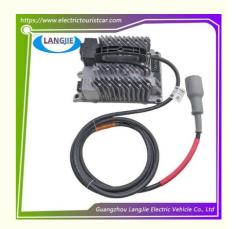

# Golf Car Club Car Quick Charger With Plug Club

# Golf Car Club Car Quick Charger With Plug Club Car

## Golf Car Club Car Quick Charger With Plug Club Car

### **Specification**

| Item Name        | charger                                                                                                                   |
|------------------|---------------------------------------------------------------------------------------------------------------------------|
| Packing          | Carton                                                                                                                    |
| Fits on          | Used For Tourist car and shuttle bus car ,electric golf car ,electric club car ,electric hunting car .electric golf carts |
| MOQ              | 1PC                                                                                                                       |
| MaterialPla      | aluminium                                                                                                                 |
| Payment Terms    | T/T                                                                                                                       |
| Product User for | Tourist car and shuttle bus,freight car                                                                                   |
| Delivery Time    | 5-20 days after received 100%                                                                                             |
| Package          | 1. Standard export neutral packing                                                                                        |
|                  | 2. Standard export brand packing                                                                                          |
| Loading Port     | Guangzhou Shenzhen port or customer pointed port                                                                          |