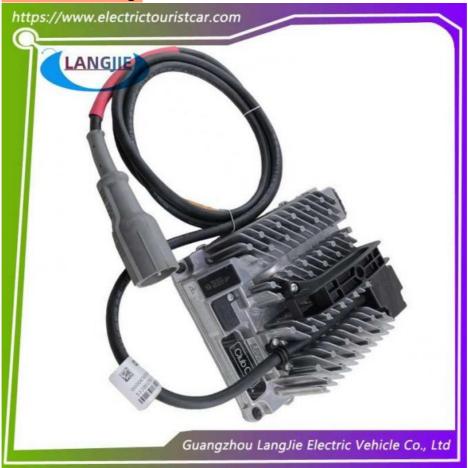

# Club Car Battery Charger 48V For Golf Carts And Club Car Components

## **Specification**

| Item Name        | charger                                                                                                                   |  |  |  |  |
|------------------|---------------------------------------------------------------------------------------------------------------------------|--|--|--|--|
| Packing          | Carton                                                                                                                    |  |  |  |  |
| Fits on          | Used For Tourist car and shuttle bus car ,electric golf car ,electric club car ,electric hunting car .electric golf carts |  |  |  |  |
| MOQ              | 1PC                                                                                                                       |  |  |  |  |
| MaterialPla      | aluminium                                                                                                                 |  |  |  |  |
| Payment Terms    | т/т                                                                                                                       |  |  |  |  |
| Product User for | Tourist car and shuttle bus,freight car                                                                                   |  |  |  |  |
| Delivery Time    | 5-20 days after received 100%                                                                                             |  |  |  |  |
|                  | 1. Standard export neutral packing                                                                                        |  |  |  |  |
| Package          | 2. Standard export brand packing                                                                                          |  |  |  |  |
| Loading Port     | Guangzhou Shenzhen port or customer pointed port                                                                          |  |  |  |  |