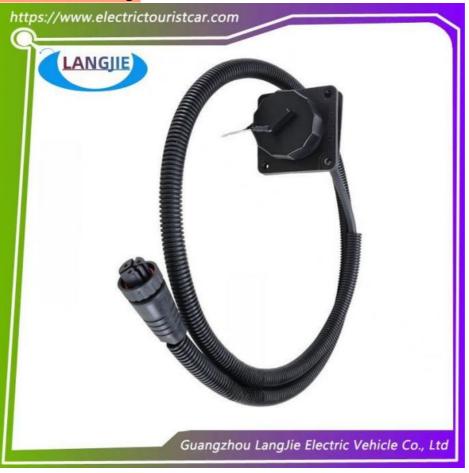

# Electric Golf Cart Accessories EXCAR Charging Cable And Charging Socket

## Electric Golf Cart Accessories EXCAR Charging Cable And Charging Socket

## **Specification**

| Item Name        | Plug socket                                                                                                               |  |  |  |  |
|------------------|---------------------------------------------------------------------------------------------------------------------------|--|--|--|--|
| Packing          | Carton                                                                                                                    |  |  |  |  |
| Fits on          | Used For Tourist car and shuttle bus car ,electric golf car ,electric club car ,electric hunting car .electric golf carts |  |  |  |  |
| MOQ              | 1PC                                                                                                                       |  |  |  |  |
| MaterialPla      | plastics                                                                                                                  |  |  |  |  |
| Payment Terms    | т/т                                                                                                                       |  |  |  |  |
| Product User for | Tourist car and shuttle bus, freight car                                                                                  |  |  |  |  |
| Delivery Time    | 5-20 days after received 100%                                                                                             |  |  |  |  |
|                  | 1. Standard export neutral packing                                                                                        |  |  |  |  |
| Package          | 2. Standard export brand packing                                                                                          |  |  |  |  |
| Loading Port     | Guangzhou Shenzhen port or customer pointed port                                                                          |  |  |  |  |