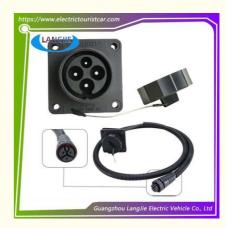

## EXCAR Charger Plug And Connection Socket 220V Golf Cart Parts

# **EXCAR Charger Plug And Connection Socket 220V Golf Cart Parts**

### **Specification**

| Item Name        | Plug socket                                                                                                               |
|------------------|---------------------------------------------------------------------------------------------------------------------------|
| Packing          | Carton                                                                                                                    |
| Fits on          | Used For Tourist car and shuttle bus car ,electric golf car ,electric club car ,electric hunting car .electric golf carts |
| MOQ              | 1PC                                                                                                                       |
| MaterialPla      | plastics                                                                                                                  |
| Payment Terms    | T/T                                                                                                                       |
| Product User for | Tourist car and shuttle bus,freight car                                                                                   |
| Delivery Time    | 5-20 days after received 100%                                                                                             |
| Package          | 1. Standard export neutral packing                                                                                        |
|                  | 2. Standard export brand packing                                                                                          |
| Loading Port     | Guangzhou Shenzhen port or customer pointed port                                                                          |