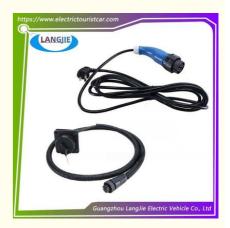

## EXCAR Charger Plug And Connection Socket 220V Golf Cart Parts

# **EXCAR Charger Plug And Connection Socket 220V Golf Cart Parts**

### **Specification**

| Item Name        | Plug socket                                                                                                               |
|------------------|---------------------------------------------------------------------------------------------------------------------------|
| Packing          | Carton                                                                                                                    |
| Fits on          | Used For Tourist car and shuttle bus car ,electric golf car ,electric club car ,electric hunting car .electric golf carts |
| MOQ              | 1PC                                                                                                                       |
| MaterialPla      | plastics                                                                                                                  |
| Payment Terms    | T/T                                                                                                                       |
| Product User for | Tourist car and shuttle bus,freight car                                                                                   |
| Delivery Time    | 5-20 days after received 100%                                                                                             |
| Package          | 1. Standard export neutral packing                                                                                        |
|                  | 2. Standard export brand packing                                                                                          |
| Loading Port     | Guangzhou Shenzhen port or customer pointed port                                                                          |