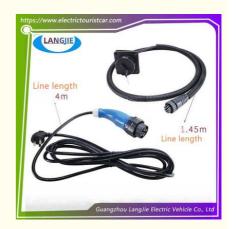

# Golf Cart EXCAR Charging Socket, Electric Bike Charging Gun 220V

## Golf Cart EXCAR Charging Socket, Electric Bike Charging Gun 220V