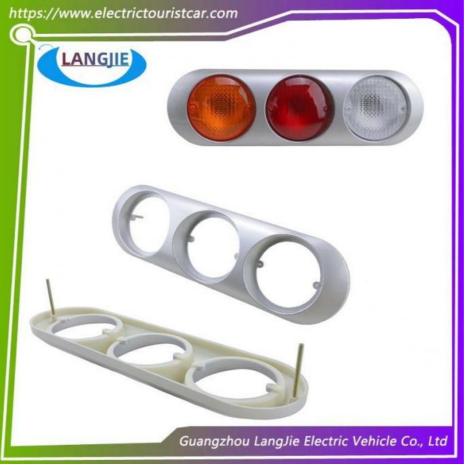

## Electric Sightseeing Car Colorful Taillight Assembly EAGLE Universal Turn Signal Accessories

# Electric Sightseeing Car Colorful Taillight Assembly EAGLE Universal Turn Signal Accessories

### **Product Specification**

- Part Name:
- Applicable Models:
- Packing:
- Air Transportation International Express:
- MOQ:
- Delivery Time:
- Color:
- Quality:

- Combination Lamp Sightseeing Bus
- Carton Box
- DHL,TNT,FedEx,UPS,EMS,ETC.

Sightseeing car combination light

1PC

- 5-20 Days After Received Deposit
- Original Color
- Original Quality