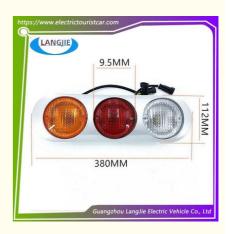

## Electric Sightseeing Car Colorful Taillight Assembly EAGLE Universal Turn Signal Accessories

# Electric Sightseeing Car Colorful Taillight Assembly EAGLE Universal Turn Signal Accessories

## **Specification**

| Item Name        | Combination Lamp                                                                                                          |  |  |  |  |
|------------------|---------------------------------------------------------------------------------------------------------------------------|--|--|--|--|
| Packing          | Carton                                                                                                                    |  |  |  |  |
| Fits on          | Used For Tourist car and shuttle bus car ,electric golf car ,electric club car ,electric hunting car .electric golf carts |  |  |  |  |
| MOQ              | 1PC                                                                                                                       |  |  |  |  |
| MaterialPla      | plastics                                                                                                                  |  |  |  |  |
| Payment Terms    | Т/Т                                                                                                                       |  |  |  |  |
| Product User for | Tourist car and shuttle bus,freight car                                                                                   |  |  |  |  |
| Delivery Time    | 5-20 days after received 100%                                                                                             |  |  |  |  |
| Package          | 1. Standard export neutral packing                                                                                        |  |  |  |  |
|                  | 2. Standard export brand packing                                                                                          |  |  |  |  |
| Loading Port     | Guangzhou Shenzhen port or customer pointed port                                                                          |  |  |  |  |