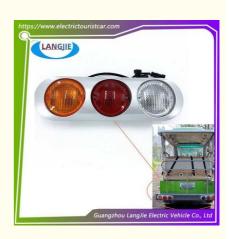

## Electric Sightseeing Car Colorful Taillight Assembly EAGLE Universal Turn Signal Accessories

# Electric Sightseeing Car Colorful Taillight Assembly EAGLE Universal Turn Signal Accessories