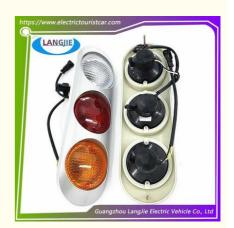

# EAGLE Electric Sightseeing Bus Rear Bumper Brake Light Parts

# **EAGLE Electric Sightseeing Bus Rear Bumper Brake Light Parts**

#### **Specification**

| Item Name        | Combination Lamp                                                                                                          |
|------------------|---------------------------------------------------------------------------------------------------------------------------|
| Packing          | Carton                                                                                                                    |
| Fits on          | Used For Tourist car and shuttle bus car ,electric golf car ,electric club car ,electric hunting car .electric golf carts |
| MOQ              | 1PC                                                                                                                       |
| MaterialPla      | plastics                                                                                                                  |
| Payment Terms    | T/T                                                                                                                       |
| Product User for | Tourist car and shuttle bus,freight car                                                                                   |
| Delivery Time    | 5-20 days after received 100%                                                                                             |
| Package          | 1. Standard export neutral packing                                                                                        |
|                  | 2. Standard export brand packing                                                                                          |
| Loading Port     | Guangzhou Shenzhen port or customer pointed port                                                                          |