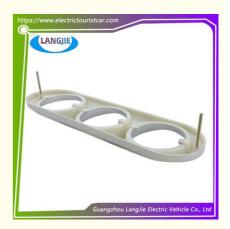

# EAGLE Electric Sightseeing Bus Rear Bumper Brake Light Parts

# **EAGLE Electric Sightseeing Bus Rear Bumper Brake Light Parts**

#### **Specification**

| Item Name        | Combination Lamp                                                                                                          |
|------------------|---------------------------------------------------------------------------------------------------------------------------|
| Packing          | Carton                                                                                                                    |
| Fits on          | Used For Tourist car and shuttle bus car ,electric golf car ,electric club car ,electric hunting car .electric golf carts |
| MOQ              | 1PC                                                                                                                       |
| MaterialPla      | plastics                                                                                                                  |
| Payment Terms    | T/T                                                                                                                       |
| Product User for | Tourist car and shuttle bus,freight car                                                                                   |
| Delivery Time    | 5-20 days after received 100%                                                                                             |
| Package          | 1. Standard export neutral packing                                                                                        |
|                  | 2. Standard export brand packing                                                                                          |
| Loading Port     | Guangzhou Shenzhen port or customer pointed port                                                                          |