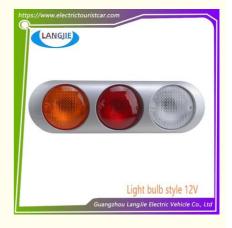

## Four Wheel Electric Sightseeing Car EAGLE Rear Taillight Assembly Enclosed Exhaust Light Accessories

# Four Wheel Electric Sightseeing Car EAGLE Rear Taillight Assembly Enclosed Exhaust Light Accessories

# **Specification**

| Item Name        | Combination Lamp                                                                                                          |
|------------------|---------------------------------------------------------------------------------------------------------------------------|
| Packing          | Carton                                                                                                                    |
| Fits on          | Used For Tourist car and shuttle bus car ,electric golf car ,electric club car ,electric hunting car .electric golf carts |
| MOQ              | 1PC                                                                                                                       |
| MaterialPla      | plastics                                                                                                                  |
| Payment Terms    | T/T                                                                                                                       |
| Product User for | Tourist car and shuttle bus,freight car                                                                                   |
| Delivery Time    | 5-20 days after received 100%                                                                                             |
| Package          | 1. Standard export neutral packing                                                                                        |
|                  | 2. Standard export brand packing                                                                                          |
| Loading Port     | Guangzhou Shenzhen port or customer pointed port                                                                          |