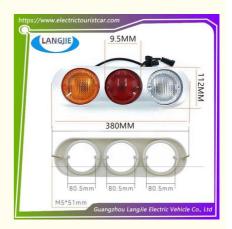

## Four Wheel Electric Sightseeing Car EAGLE Rear Taillight Assembly Enclosed Exhaust Light Accessories

# Four Wheel Electric Sightseeing Car EAGLE Rear Taillight Assembly Enclosed Exhaust Light Accessories

# **Specification**

| Item Name        | Combination Lamp                                                                                                          |
|------------------|---------------------------------------------------------------------------------------------------------------------------|
| Packing          | Carton                                                                                                                    |
| Fits on          | Used For Tourist car and shuttle bus car ,electric golf car ,electric club car ,electric hunting car .electric golf carts |
| MOQ              | 1PC                                                                                                                       |
| MaterialPla      | plastics                                                                                                                  |
| Payment Terms    | T/T                                                                                                                       |
| Product User for | Tourist car and shuttle bus,freight car                                                                                   |
| Delivery Time    | 5-20 days after received 100%                                                                                             |
| Package          | 1. Standard export neutral packing                                                                                        |
|                  | 2. Standard export brand packing                                                                                          |
| Loading Port     | Guangzhou Shenzhen port or customer pointed port                                                                          |