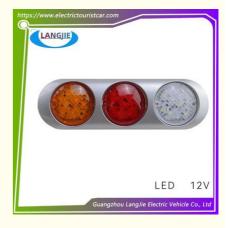

# **EAGLE Triple Row Light Combination Taillight Three In One Electric Sightseeing Bus And Sightseeing Bus Components**

## **EAGLE Triple Row Light Combination Taillight Three In One Electric Sightseeing Bus And Sightseeing Bus Components**