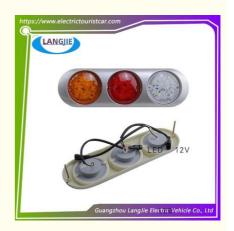

# **EAGLE Triple Row Light Combination Taillight Three In One Electric Sightseeing Bus And Sightseeing Bus Components**

## **EAGLE Triple Row Light Combination Taillight Three In One Electric Sightseeing Bus And Sightseeing Bus Components**