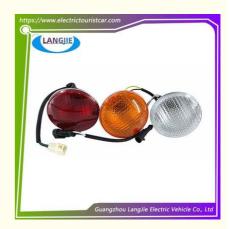

# EAGLE Electric Sightseeing Car Combination Light, Two Optional Bulb Options, LED Option, 9.5cm

## **EAGLE Electric Sightseeing Car Combination Light, Two Optional Bulb Options, LED Option, 9.5cm**