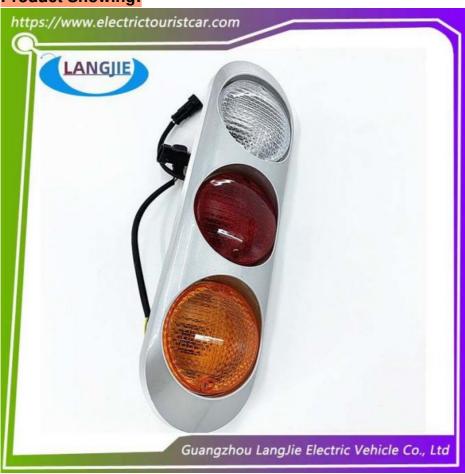

# EAGLE Electric Sightseeing Car Combination Light, Two Optional Bulb Options, LED Option, 9.5cm

## **EAGLE Electric Sightseeing Car Combination Light, Two Optional Bulb Options, LED Option, 9.5cm**

### **Product Showing:**

Professional to provide domestic manufacturers of electric vehicle repair parts Applicable models:Club Cart Shuttle Bus Classic Car Packing:Carton Box

Air Transportation International Express : DHL, TNT, FedEx, UPS, EMS, ETC.