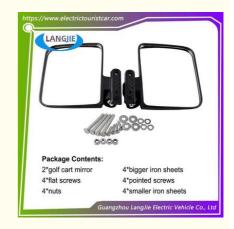

# EAGLE Side View Mirror Folding Rearview Mirror For Electric Sightseeing Cars And Patrol Cars Golf Carts

### **EAGLE Side View Mirror Folding Rearview Mirror For Electric Sightseeing Cars And Patrol Cars Golf Carts**