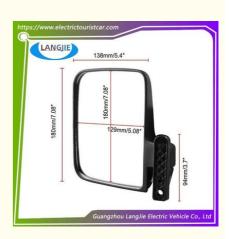

# Reverse Mirror EAGLE Electric Sightseeing Car Parts Patrol Car Side Mirror

### **Specification**

| Item Name        | rearview mirror                                                                                                         |  |  |  |  |
|------------------|-------------------------------------------------------------------------------------------------------------------------|--|--|--|--|
| Packing          | Carton                                                                                                                  |  |  |  |  |
| Fits on          | Used For Tourist car and shuttle bus car ,electric golf<br>,electric club car ,electric hunting car .electric golf cart |  |  |  |  |
| MOQ              | 1PC                                                                                                                     |  |  |  |  |
| MaterialPla      | plastics                                                                                                                |  |  |  |  |
| Payment Terms    | Т/Т                                                                                                                     |  |  |  |  |
| Product User for | Tourist car and shuttle bus,freight car                                                                                 |  |  |  |  |
| Delivery Time    | 5-20 days after received deposit.                                                                                       |  |  |  |  |
|                  | 1. Standard export neutral packing                                                                                      |  |  |  |  |
| Package          | 2. Standard export brand packing                                                                                        |  |  |  |  |
| Loading Port     | Guangzhou Shenzhen port or customer pointed port                                                                        |  |  |  |  |