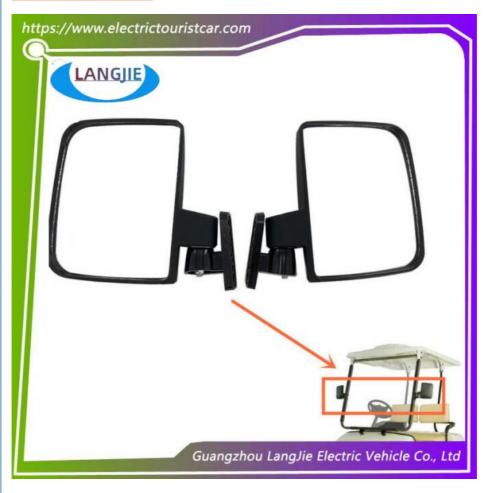

# Reverse Mirror EAGLE Electric Sightseeing Car Parts Patrol Car Side Mirror

## **Product Showing:**

Professional to provide domestic manufacturers of electric vehicle repair parts Applicable models:Club Cart Shuttle Bus Classic Car Packing :Carton Box Air Transportation International Express :DHL,TNT,FedEx,UPS,EMS,ETC.