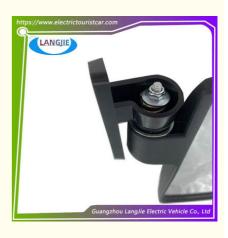

# Reverse Mirror EAGLE Electric Sightseeing Car Parts Patrol Car Side Mirror

### **Specification**

| Item Name        | rearview mirror                                                                                                         |  |  |  |  |
|------------------|-------------------------------------------------------------------------------------------------------------------------|--|--|--|--|
| Packing          | Carton                                                                                                                  |  |  |  |  |
| Fits on          | Used For Tourist car and shuttle bus car ,electric golf<br>,electric club car ,electric hunting car .electric golf cart |  |  |  |  |
| MOQ              | 1PC                                                                                                                     |  |  |  |  |
| MaterialPla      | plastics                                                                                                                |  |  |  |  |
| Payment Terms    | Т/Т                                                                                                                     |  |  |  |  |
| Product User for | Tourist car and shuttle bus,freight car                                                                                 |  |  |  |  |
| Delivery Time    | 5-20 days after received deposit.                                                                                       |  |  |  |  |
|                  | 1. Standard export neutral packing                                                                                      |  |  |  |  |
| Package          | 2. Standard export brand packing                                                                                        |  |  |  |  |
| Loading Port     | Guangzhou Shenzhen port or customer pointed port                                                                        |  |  |  |  |