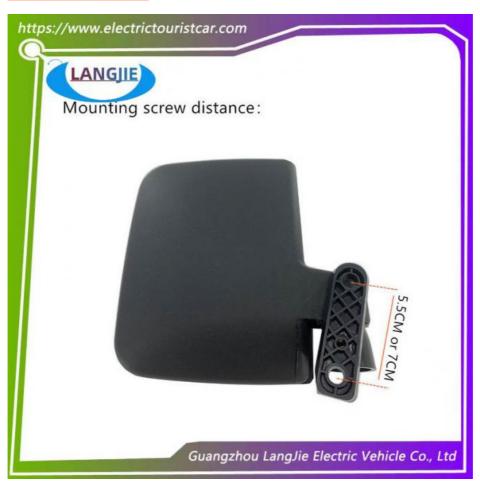

#### **Product Specification**

- Part Name:
- Applicable Models:
- Packing:
- Air Transportation International Express:
- MOQ:
- Delivery Time:
- Color:
- Quality:

| Patrol Car                 |
|----------------------------|
| Carton Box                 |
| DHL,TNT,FedEx,UPS,EMS,ETC. |

## **Specification**

| Item Name        | rearview mirror                                                                                                            |  |  |  |  |
|------------------|----------------------------------------------------------------------------------------------------------------------------|--|--|--|--|
| Packing          | Carton                                                                                                                     |  |  |  |  |
| Fits on          | Used For Tourist car and shuttle bus car ,electric golf c<br>,electric club car ,electric hunting car .electric golf carts |  |  |  |  |
| MOQ              | 1PC                                                                                                                        |  |  |  |  |
| MaterialPla      | plastics                                                                                                                   |  |  |  |  |
| Payment Terms    | Т/Т                                                                                                                        |  |  |  |  |
| Product User for | Tourist car and shuttle bus,freight car                                                                                    |  |  |  |  |
| Delivery Time    | 5-20 days after received deposit.                                                                                          |  |  |  |  |
|                  | 1. Standard export neutral packing                                                                                         |  |  |  |  |
| Package          | 2. Standard export brand packing                                                                                           |  |  |  |  |
| Loading Port     | Guangzhou Shenzhen port or customer pointed port                                                                           |  |  |  |  |