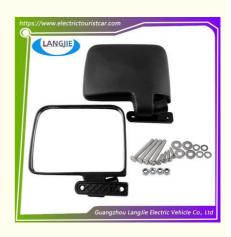

# EAGLE Four-Wheel Electric Patrol Car Golf Cart Reflector Assembly

## **Specification**

| Item Name        | rearview mirror                                                                                                            |  |  |  |  |
|------------------|----------------------------------------------------------------------------------------------------------------------------|--|--|--|--|
| Packing          | Carton                                                                                                                     |  |  |  |  |
| Fits on          | Used For Tourist car and shuttle bus car ,electric golf c<br>,electric club car ,electric hunting car .electric golf carts |  |  |  |  |
| MOQ              | 1PC                                                                                                                        |  |  |  |  |
| MaterialPla      | plastics                                                                                                                   |  |  |  |  |
| Payment Terms    | Т/Т                                                                                                                        |  |  |  |  |
| Product User for | Tourist car and shuttle bus,freight car                                                                                    |  |  |  |  |
| Delivery Time    | 5-20 days after received deposit.                                                                                          |  |  |  |  |
|                  | 1. Standard export neutral packing                                                                                         |  |  |  |  |
| Package          | 2. Standard export brand packing                                                                                           |  |  |  |  |
| Loading Port     | Guangzhou Shenzhen port or customer pointed port                                                                           |  |  |  |  |