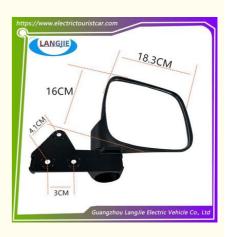

**Rearview Mirror** 

Sightseeing car rearview mirror

without

- Brand Name:
- Certification:
- Model Number:
- Minimum Order Quantity: 1 PC
- Price:
- Packaging Details:
- Delivery Time:
- Payment Terms:
- Supply Ability:

# **Specification**

| Item Name        | rearview mirror                                                                                                           |  |  |  |  |  |
|------------------|---------------------------------------------------------------------------------------------------------------------------|--|--|--|--|--|
| Packing          | Carton                                                                                                                    |  |  |  |  |  |
| Fits on          | Used For Tourist car and shuttle bus car ,electric golf car ,electric club car ,electric hunting car .electric golf carts |  |  |  |  |  |
| MOQ              | 1PC                                                                                                                       |  |  |  |  |  |
| MaterialPla      | plastics                                                                                                                  |  |  |  |  |  |
| Payment Terms    | Т/Т                                                                                                                       |  |  |  |  |  |
| Product User for | Tourist car and shuttle bus,freight car                                                                                   |  |  |  |  |  |
| Delivery Time    | 5-20 days after received deposit.                                                                                         |  |  |  |  |  |
|                  | 1. Standard export neutral packing                                                                                        |  |  |  |  |  |
| Package          | 2. Standard export brand packing                                                                                          |  |  |  |  |  |
| Loading Port     | Guangzhou Shenzhen port or customer pointed port                                                                          |  |  |  |  |  |