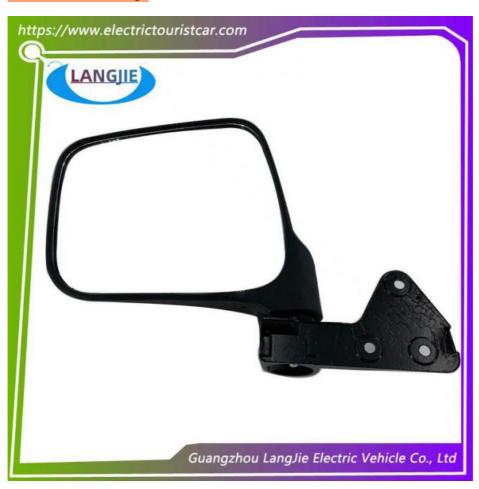

# Electric Tour Bus Integrated Reversing Mirror LVTONG Patrol Car Rearview Mirror

## **Electric Tour Bus Integrated Reversing Mirror LVTONG Patrol Car Rearview Mirror**

## **Specification**

| Item Name        | rearview mirror                                                                                                           |
|------------------|---------------------------------------------------------------------------------------------------------------------------|
| Packing          | Carton                                                                                                                    |
| Fits on          | Used For Tourist car and shuttle bus car ,electric golf car ,electric club car ,electric hunting car .electric golf carts |
| MOQ              | 1PC                                                                                                                       |
| MaterialPla      | plastics                                                                                                                  |
| Payment Terms    | T/T                                                                                                                       |
| Product User for | Tourist car and shuttle bus,freight car                                                                                   |
| Delivery Time    | 5-20 days after received deposit.                                                                                         |
| Package          | 1. Standard export neutral packing                                                                                        |
|                  | 2. Standard export brand packing                                                                                          |
| Loading Port     | Guangzhou Shenzhen port or customer pointed port                                                                          |