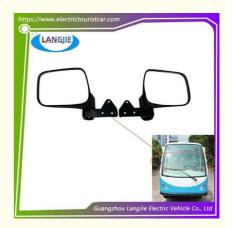

# Electric Tour Bus Integrated Reversing Mirror LVTONG Patrol Car Rearview Mirror

## **Electric Tour Bus Integrated Reversing Mirror LVTONG Patrol Car Rearview Mirror**

## **Specification**

| Item Name        | rearview mirror                                                                                                           |
|------------------|---------------------------------------------------------------------------------------------------------------------------|
| Packing          | Carton                                                                                                                    |
| Fits on          | Used For Tourist car and shuttle bus car ,electric golf car ,electric club car ,electric hunting car .electric golf carts |
| MOQ              | 1PC                                                                                                                       |
| MaterialPla      | plastics                                                                                                                  |
| Payment Terms    | T/T                                                                                                                       |
| Product User for | Tourist car and shuttle bus,freight car                                                                                   |
| Delivery Time    | 5-20 days after received deposit.                                                                                         |
| Package          | 1. Standard export neutral packing                                                                                        |
|                  | 2. Standard export brand packing                                                                                          |
| Loading Port     | Guangzhou Shenzhen port or customer pointed port                                                                          |