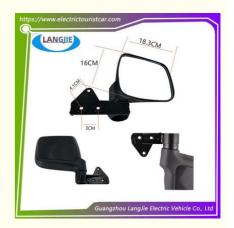

# Electric Tour Bus Integrated Reversing Mirror LVTONG Patrol Car Rearview Mirror

## **Electric Tour Bus Integrated Reversing Mirror LVTONG Patrol Car Rearview Mirror**

## **Specification**

| Item Name        | rearview mirror                                                                                                           |
|------------------|---------------------------------------------------------------------------------------------------------------------------|
| Packing          | Carton                                                                                                                    |
| Fits on          | Used For Tourist car and shuttle bus car ,electric golf car ,electric club car ,electric hunting car .electric golf carts |
| MOQ              | 1PC                                                                                                                       |
| MaterialPla      | plastics                                                                                                                  |
| Payment Terms    | T/T                                                                                                                       |
| Product User for | Tourist car and shuttle bus,freight car                                                                                   |
| Delivery Time    | 5-20 days after received deposit.                                                                                         |
| Package          | 1. Standard export neutral packing                                                                                        |
|                  | 2. Standard export brand packing                                                                                          |
| Loading Port     | Guangzhou Shenzhen port or customer pointed port                                                                          |