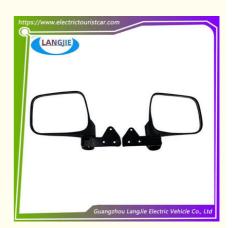

# LVTONG Electric Patrol Car Side Mirror Sightseeing Car Universal Reflector Parts

# **LVTONG Electric Patrol Car Side Mirror Sightseeing Car Universal Reflector Parts**

# **Product Showing:**

Professional to provide domestic manufacturers of electric vehicle repair parts Applicable models:Club Cart Shuttle Bus Classic Car Packing:Carton Box

Air Transportation International Express : DHL, TNT, FedEx, UPS, EMS, ETC.