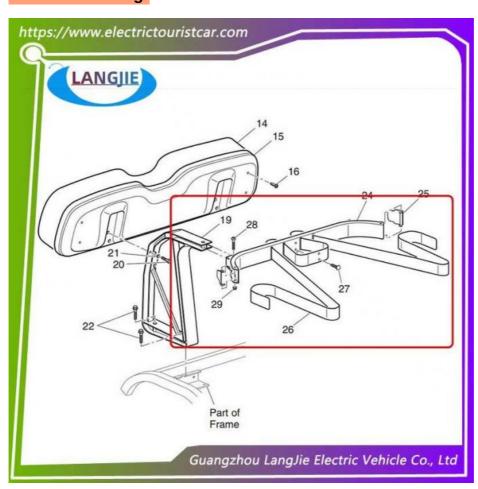

## **EZGO Golf Cart TXT Rear Seat Bag Holding Frame Accessories**

# **EZGO Golf Cart TXT Rear Seat Bag Holding Frame Accessories**

# **Specification**

| Item Name        | Bag stand                                                                                                                 |
|------------------|---------------------------------------------------------------------------------------------------------------------------|
| Packing          | Carton                                                                                                                    |
| Fits on          | Used For Tourist car and shuttle bus car ,electric golf car ,electric club car ,electric hunting car .electric golf carts |
| MOQ              | 1PC                                                                                                                       |
| MaterialPla      | plastics                                                                                                                  |
| Payment Terms    | T/T                                                                                                                       |
| Product User for | Tourist car and shuttle bus,freight car                                                                                   |
| Delivery Time    | 5-20 days after received deposit.                                                                                         |
| Package          | 1. Standard export neutral packing                                                                                        |
|                  | 2. Standard export brand packing                                                                                          |
| Loading Port     | Guangzhou Shenzhen port or customer pointed port                                                                          |